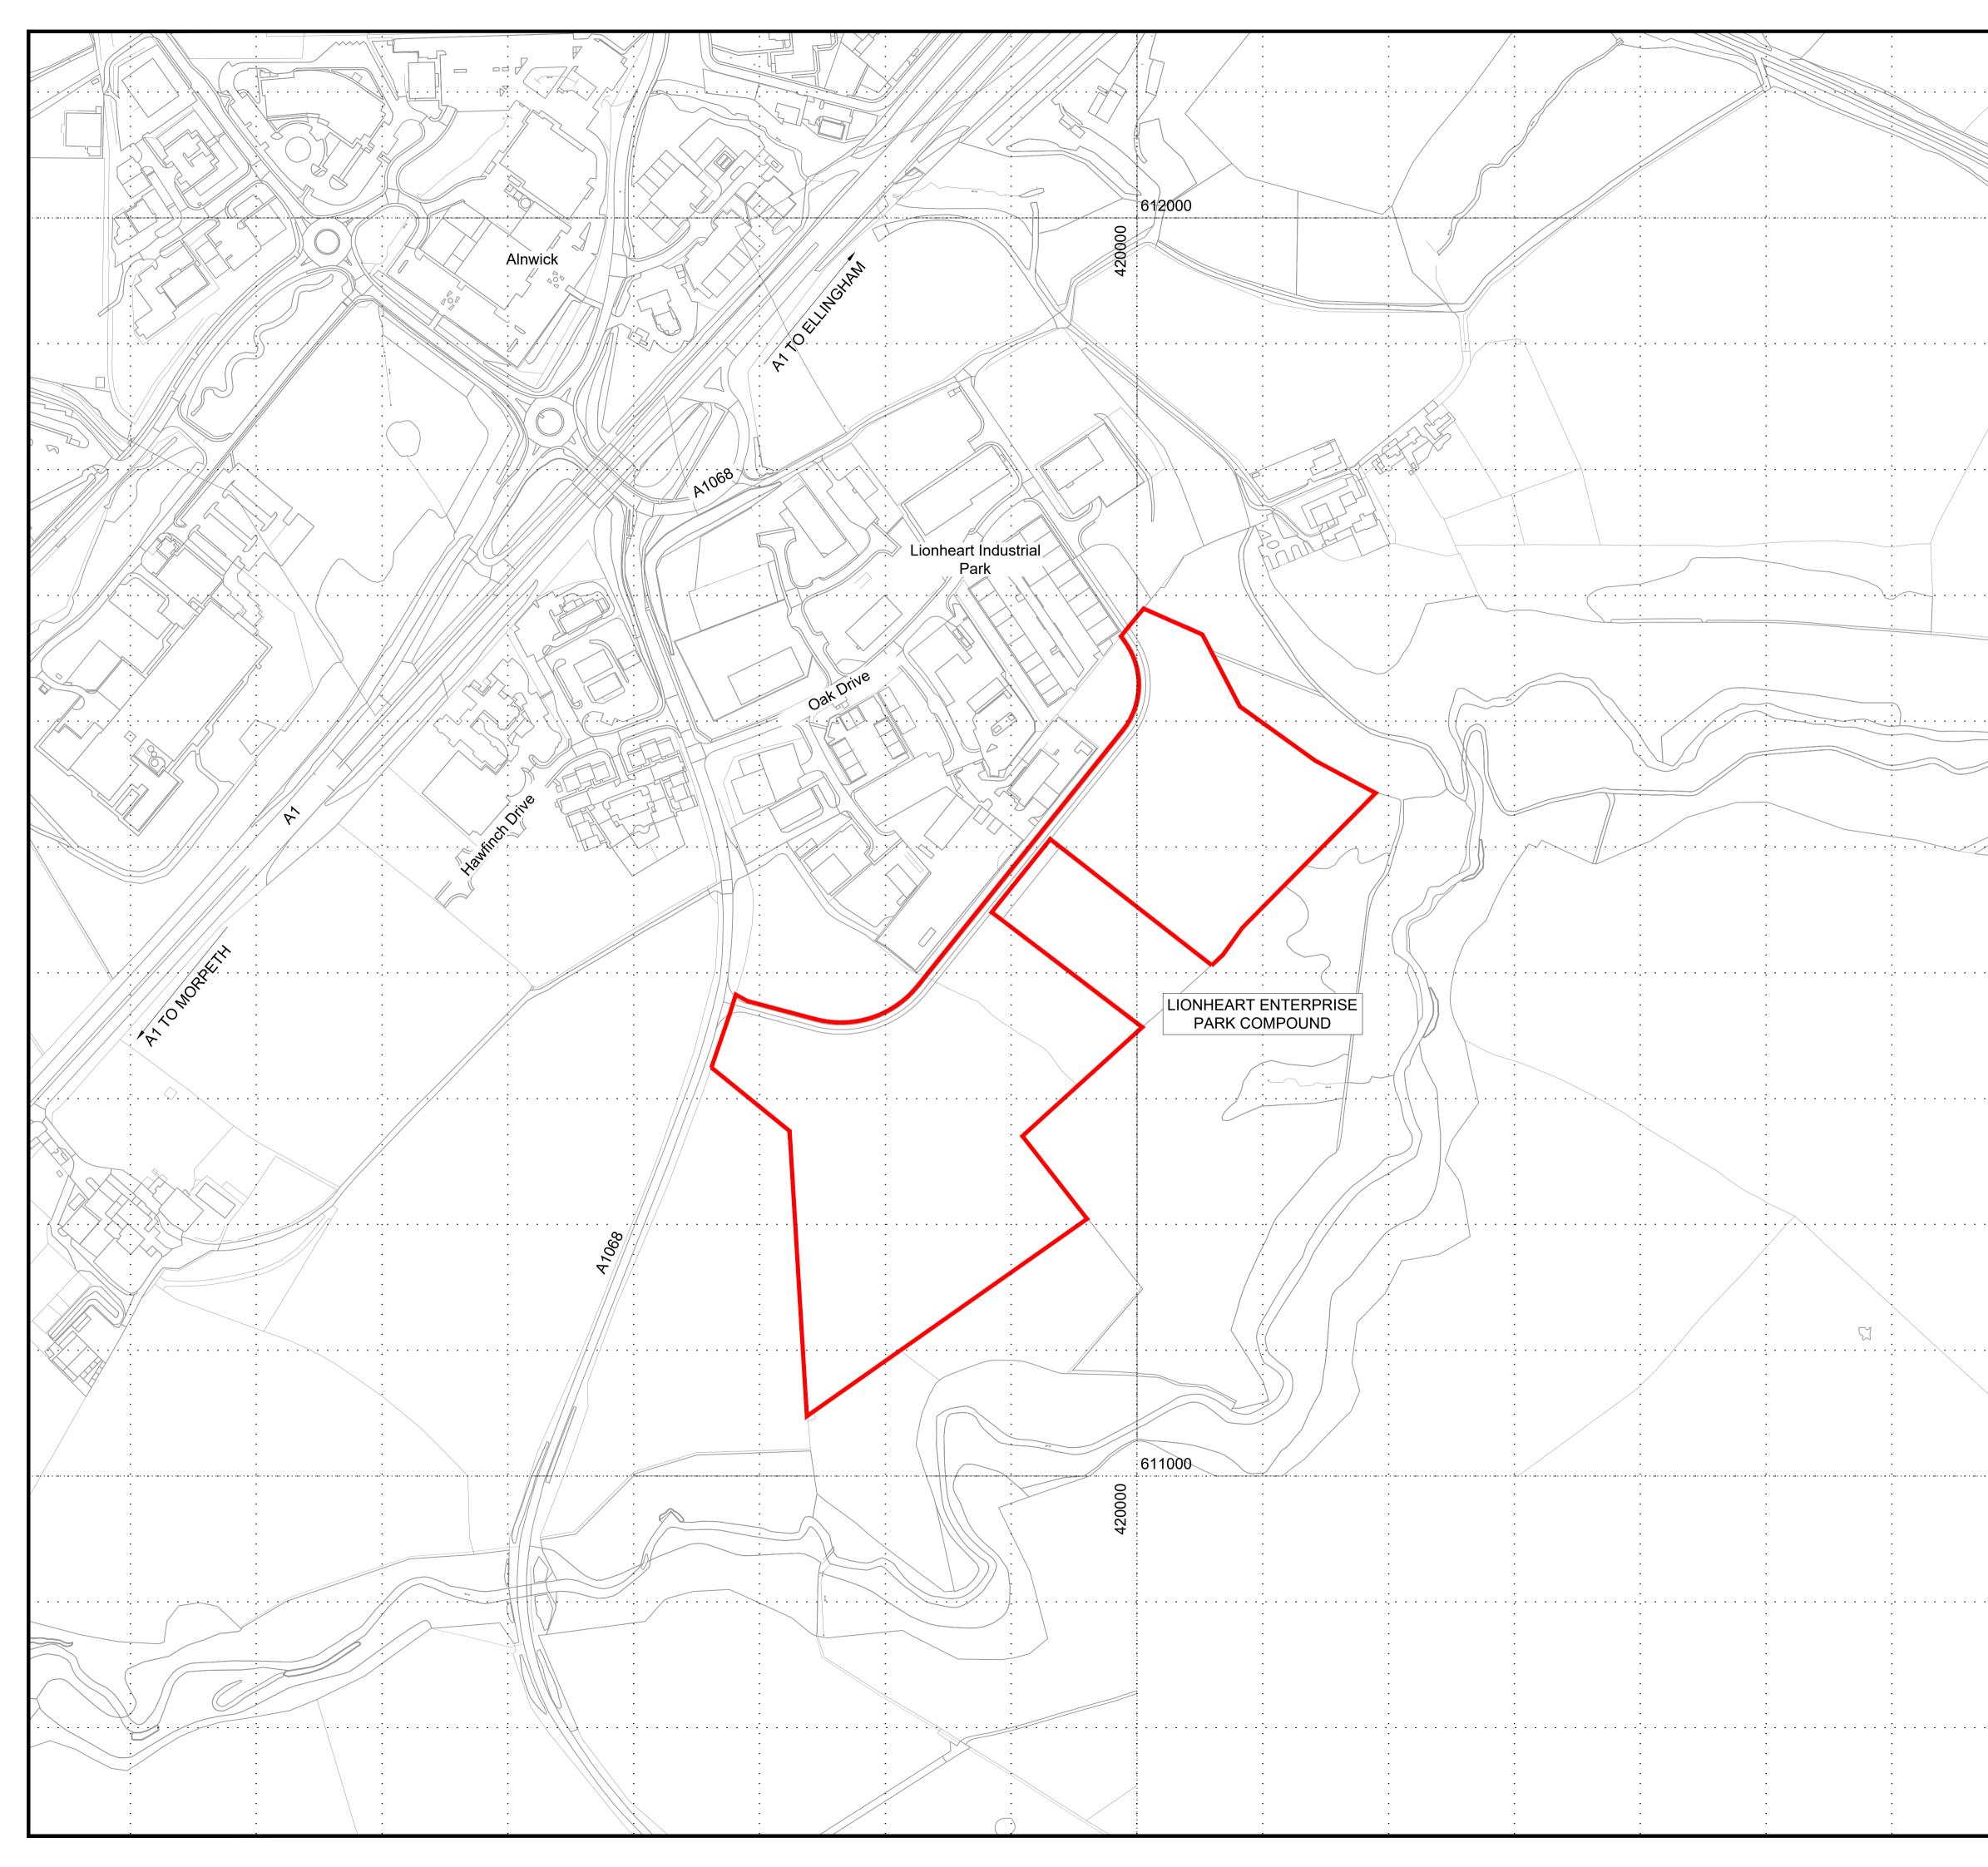

### 2 SCHEDULE OF PLANS INCLUDED IN THIS APPLICATION DOCUMENT

| Drawing Title                      | Drawing Number                   | Revision |
|------------------------------------|----------------------------------|----------|
| Rights of Way and Access Plan –    |                                  |          |
| Regulation 5(4) – Key Plan         | HE551459-WSP-HGN-M2E-DR-CH-2436  | 3        |
| Sheet 1 of 3                       |                                  | J        |
| Rights of Way and Access Plan –    |                                  |          |
| Regulation 5(4) – Key Plan         | HE551459-WSP-GEN-M2F-DR-CH-1566  | 3        |
| Sheet 2 of 3                       |                                  | Ũ        |
| Rights of Way and Access Plan –    |                                  |          |
| Regulation 5(4) – Key Plan         | HE551459-WSP-GEN-A2E-DR-CH-02500 | 2        |
| Sheet 3 of 3                       |                                  | 2        |
| Rights of Way and Access Plan –    |                                  |          |
| Regulations $5(2)(k) \& 5(2)(o) -$ | HE551459-WSP-HGN-M2F-DR-CH-1567  | 2        |
| Sheet 1 of 19                      |                                  | -        |
| Rights of Way and Access Plan –    |                                  |          |
| Regulations $5(2)(k) \& 5(2)(o) -$ | HE551459-WSP-HGN-M2F-DR-CH-1568  | 2        |
| Sheet 2 of 19                      |                                  | 2        |
| Rights of Way and Access Plan –    |                                  |          |
| Regulations $5(2)(k) \& 5(2)(o) -$ | HE551459-WSP-HGN-M2F-DR-CH-1569  | 2        |
| Sheet 3 of 19                      |                                  | 2        |
| Rights of Way and Access Plan –    |                                  |          |
| Regulations $5(2)(k) \& 5(2)(o) -$ | HE551459-WSP-HGN-M2F-DR-CH-1570  | 2        |
| Sheet 4 of 19                      |                                  | 2        |
| Rights of Way and Access Plan –    |                                  |          |
| Regulations $5(2)(k) \& 5(2)(o) -$ | HE551459-WSP-HGN-M2F-DR-CH-1571  | 2        |
| Sheet 5 of 19                      |                                  | _        |
| Rights of Way and Access Plan –    |                                  |          |
| Regulations 5(2)(k) & 5(2)(o) –    | HE551459-WSP-HGN-M2F-DR-CH-1572  | 2        |
| Sheet 6 of 19                      |                                  |          |
| Rights of Way and Access Plan –    |                                  |          |
| Regulations 5(2)(k) & 5(2)(o) –    | HE551459-WSP-HGN-M2F-DR-CH-1573  | 2        |
| Sheet 7 of 19                      |                                  |          |
| Rights of Way and Access Plan –    |                                  |          |
| Regulations 5(2)(k) & 5(2)(o) –    | HE551459-WSP-HGN-M2F-DR-CH-1574  | 2        |
| Sheet 8 of 19                      |                                  |          |
| Rights of Way and Access Plan –    |                                  |          |
| Regulations 5(2)(k) & 5(2)(o) –    | HE551459-WSP-HGN-M2F-DR-CH-1575  | 3        |
| Sheet 9 of 19                      |                                  |          |
| Rights of Way and Access Plan –    |                                  |          |
| Regulations 5(2)(k) & 5(2)(o) –    | HE551459-WSP-HGN-M2F-DR-CH-1576  | 2        |
| Sheet 10 of 19                     |                                  |          |
| Rights of Way and Access Plan –    |                                  |          |
| Regulations 5(2)(k) & 5(2)(o) –    | HE551459-WSP-GEN-A2E-DR-CH-02501 | 2        |
| Sheet 11 of 19                     |                                  |          |
| Rights of Way and Access Plan –    |                                  |          |
| Regulations 5(2)(k) & 5(2)(o) –    | HE551459-WSP-GEN-A2E-DR-CH-02502 | 2        |
| Sheet 12 of 19                     |                                  |          |