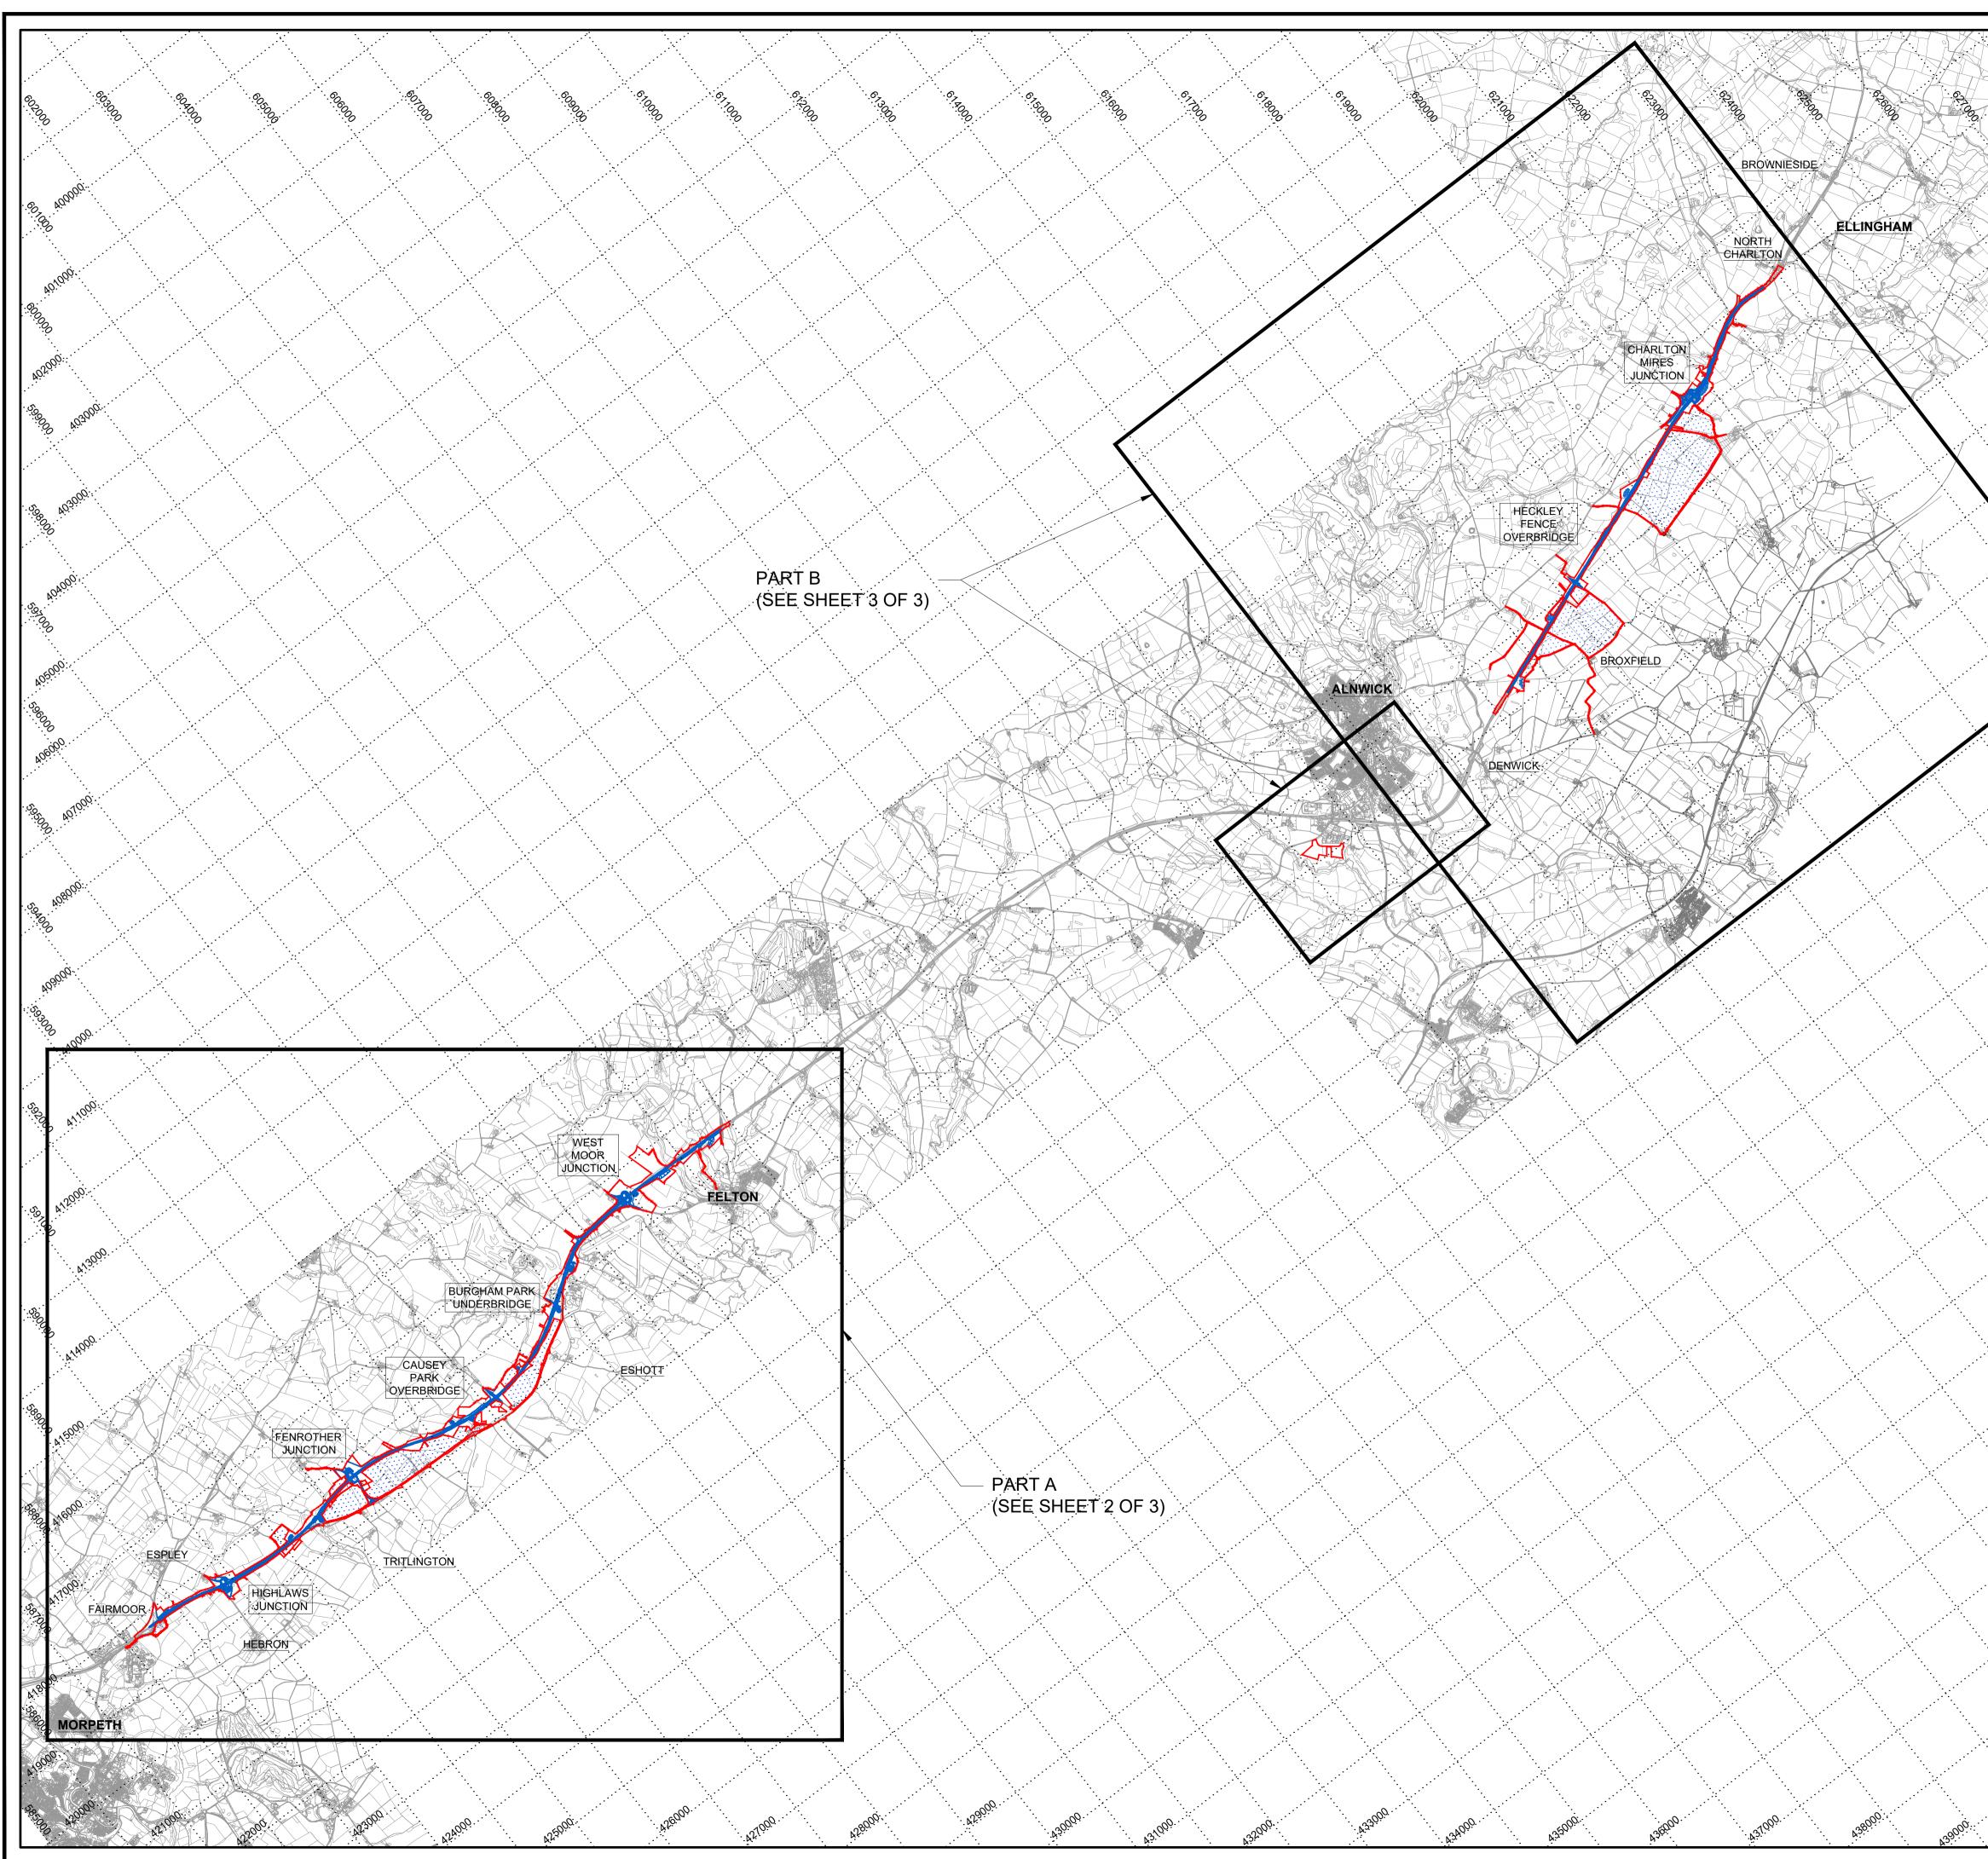

### 2 SCHEDULE OF PLANS INCLUDED IN THIS APPLICATION DOCUMENT

| Drawing Title                      | Drawing Number                   | Revision |
|------------------------------------|----------------------------------|----------|
| Rights of Way and Access Plan –    |                                  |          |
| Regulation 5(4) – Key Plan         | HE551459-WSP-HGN-M2E-DR-CH-2436  | 3        |
| Sheet 1 of 3                       |                                  | J        |
| Rights of Way and Access Plan –    |                                  |          |
| Regulation 5(4) – Key Plan         | HE551459-WSP-GEN-M2F-DR-CH-1566  | 3        |
| Sheet 2 of 3                       |                                  | Ũ        |
| Rights of Way and Access Plan –    |                                  |          |
| Regulation 5(4) – Key Plan         | HE551459-WSP-GEN-A2E-DR-CH-02500 | 2        |
| Sheet 3 of 3                       |                                  | 2        |
| Rights of Way and Access Plan –    |                                  |          |
| Regulations $5(2)(k) \& 5(2)(o) -$ | HE551459-WSP-HGN-M2F-DR-CH-1567  | 2        |
| Sheet 1 of 19                      |                                  | -        |
| Rights of Way and Access Plan –    |                                  |          |
| Regulations $5(2)(k) \& 5(2)(o) -$ | HE551459-WSP-HGN-M2F-DR-CH-1568  | 2        |
| Sheet 2 of 19                      |                                  | 2        |
| Rights of Way and Access Plan –    |                                  |          |
| Regulations $5(2)(k) \& 5(2)(o) -$ | HE551459-WSP-HGN-M2F-DR-CH-1569  | 2        |
| Sheet 3 of 19                      |                                  | 2        |
| Rights of Way and Access Plan –    |                                  |          |
| Regulations $5(2)(k) \& 5(2)(o) -$ | HE551459-WSP-HGN-M2F-DR-CH-1570  | 2        |
| Sheet 4 of 19                      |                                  | 2        |
| Rights of Way and Access Plan –    |                                  |          |
| Regulations $5(2)(k) \& 5(2)(o) -$ | HE551459-WSP-HGN-M2F-DR-CH-1571  | 2        |
| Sheet 5 of 19                      |                                  | _        |
| Rights of Way and Access Plan –    |                                  |          |
| Regulations 5(2)(k) & 5(2)(o) –    | HE551459-WSP-HGN-M2F-DR-CH-1572  | 2        |
| Sheet 6 of 19                      |                                  |          |
| Rights of Way and Access Plan –    |                                  |          |
| Regulations 5(2)(k) & 5(2)(o) –    | HE551459-WSP-HGN-M2F-DR-CH-1573  | 2        |
| Sheet 7 of 19                      |                                  |          |
| Rights of Way and Access Plan –    |                                  |          |
| Regulations 5(2)(k) & 5(2)(o) –    | HE551459-WSP-HGN-M2F-DR-CH-1574  | 2        |
| Sheet 8 of 19                      |                                  |          |
| Rights of Way and Access Plan –    |                                  |          |
| Regulations 5(2)(k) & 5(2)(o) –    | HE551459-WSP-HGN-M2F-DR-CH-1575  | 3        |
| Sheet 9 of 19                      |                                  |          |
| Rights of Way and Access Plan –    |                                  |          |
| Regulations 5(2)(k) & 5(2)(o) –    | HE551459-WSP-HGN-M2F-DR-CH-1576  | 2        |
| Sheet 10 of 19                     |                                  |          |
| Rights of Way and Access Plan –    |                                  |          |
| Regulations 5(2)(k) & 5(2)(o) –    | HE551459-WSP-GEN-A2E-DR-CH-02501 | 2        |
| Sheet 11 of 19                     |                                  |          |
| Rights of Way and Access Plan –    |                                  |          |
| Regulations 5(2)(k) & 5(2)(o) –    | HE551459-WSP-GEN-A2E-DR-CH-02502 | 2        |
| Sheet 12 of 19                     |                                  |          |