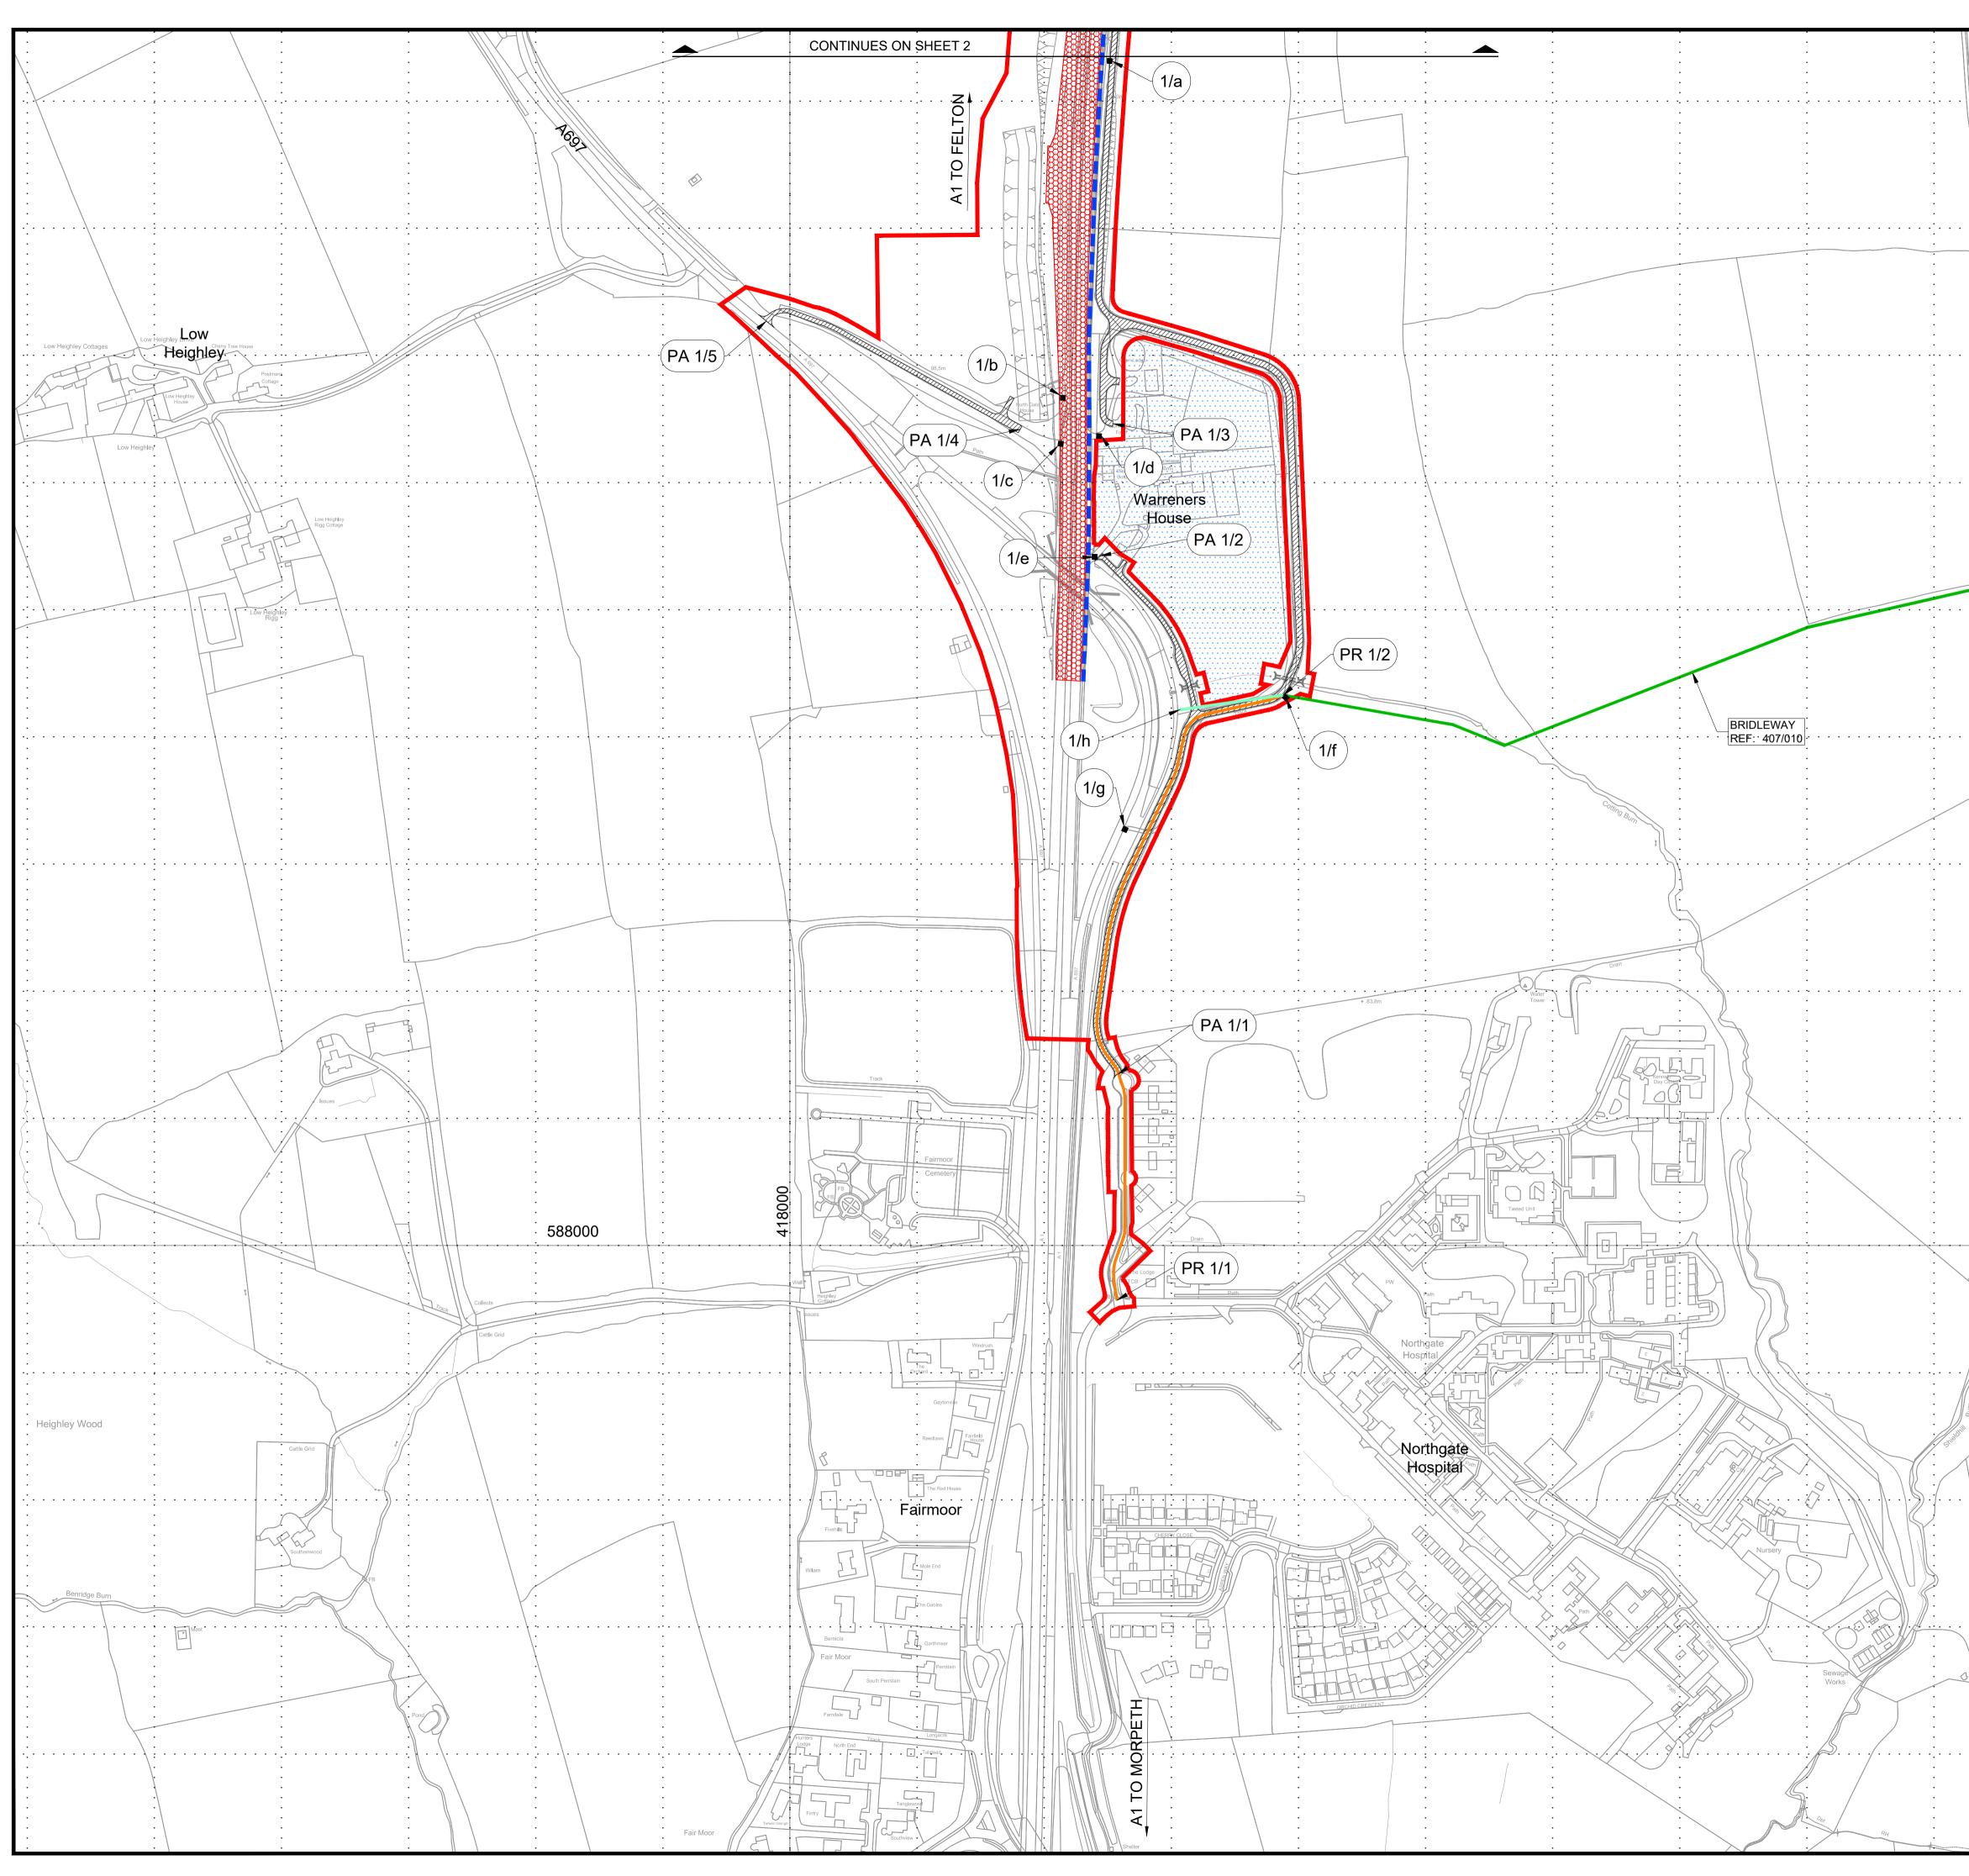

### 2 SCHEDULE OF PLANS INCLUDED IN THIS APPLICATION DOCUMENT

| Drawing Title                      | Drawing Number                   | Revision |
|------------------------------------|----------------------------------|----------|
| Rights of Way and Access Plan –    |                                  |          |
| Regulation 5(4) – Key Plan         | HE551459-WSP-HGN-M2E-DR-CH-2436  | 3        |
| Sheet 1 of 3                       |                                  | J        |
| Rights of Way and Access Plan –    |                                  |          |
| Regulation 5(4) – Key Plan         | HE551459-WSP-GEN-M2F-DR-CH-1566  | 3        |
| Sheet 2 of 3                       |                                  | Ũ        |
| Rights of Way and Access Plan –    |                                  |          |
| Regulation 5(4) – Key Plan         | HE551459-WSP-GEN-A2E-DR-CH-02500 | 2        |
| Sheet 3 of 3                       |                                  | 2        |
| Rights of Way and Access Plan –    |                                  |          |
| Regulations $5(2)(k) \& 5(2)(o) -$ | HE551459-WSP-HGN-M2F-DR-CH-1567  | 2        |
| Sheet 1 of 19                      |                                  | -        |
| Rights of Way and Access Plan –    |                                  |          |
| Regulations $5(2)(k) \& 5(2)(o) -$ | HE551459-WSP-HGN-M2F-DR-CH-1568  | 2        |
| Sheet 2 of 19                      |                                  | 2        |
| Rights of Way and Access Plan –    |                                  |          |
| Regulations $5(2)(k) \& 5(2)(o) -$ | HE551459-WSP-HGN-M2F-DR-CH-1569  | 2        |
| Sheet 3 of 19                      |                                  | 2        |
| Rights of Way and Access Plan –    |                                  |          |
| Regulations $5(2)(k) \& 5(2)(o) -$ | HE551459-WSP-HGN-M2F-DR-CH-1570  | 2        |
| Sheet 4 of 19                      |                                  | 2        |
| Rights of Way and Access Plan –    |                                  |          |
| Regulations $5(2)(k) \& 5(2)(o) -$ | HE551459-WSP-HGN-M2F-DR-CH-1571  | 2        |
| Sheet 5 of 19                      |                                  | _        |
| Rights of Way and Access Plan –    |                                  |          |
| Regulations 5(2)(k) & 5(2)(o) –    | HE551459-WSP-HGN-M2F-DR-CH-1572  | 2        |
| Sheet 6 of 19                      |                                  |          |
| Rights of Way and Access Plan –    |                                  |          |
| Regulations 5(2)(k) & 5(2)(o) –    | HE551459-WSP-HGN-M2F-DR-CH-1573  | 2        |
| Sheet 7 of 19                      |                                  |          |
| Rights of Way and Access Plan –    |                                  |          |
| Regulations 5(2)(k) & 5(2)(o) –    | HE551459-WSP-HGN-M2F-DR-CH-1574  | 2        |
| Sheet 8 of 19                      |                                  |          |
| Rights of Way and Access Plan –    |                                  |          |
| Regulations 5(2)(k) & 5(2)(o) –    | HE551459-WSP-HGN-M2F-DR-CH-1575  | 3        |
| Sheet 9 of 19                      |                                  |          |
| Rights of Way and Access Plan –    |                                  |          |
| Regulations 5(2)(k) & 5(2)(o) –    | HE551459-WSP-HGN-M2F-DR-CH-1576  | 2        |
| Sheet 10 of 19                     |                                  |          |
| Rights of Way and Access Plan –    |                                  |          |
| Regulations 5(2)(k) & 5(2)(o) –    | HE551459-WSP-GEN-A2E-DR-CH-02501 | 2        |
| Sheet 11 of 19                     |                                  |          |
| Rights of Way and Access Plan –    |                                  |          |
| Regulations 5(2)(k) & 5(2)(o) –    | HE551459-WSP-GEN-A2E-DR-CH-02502 | 2        |
| Sheet 12 of 19                     |                                  |          |