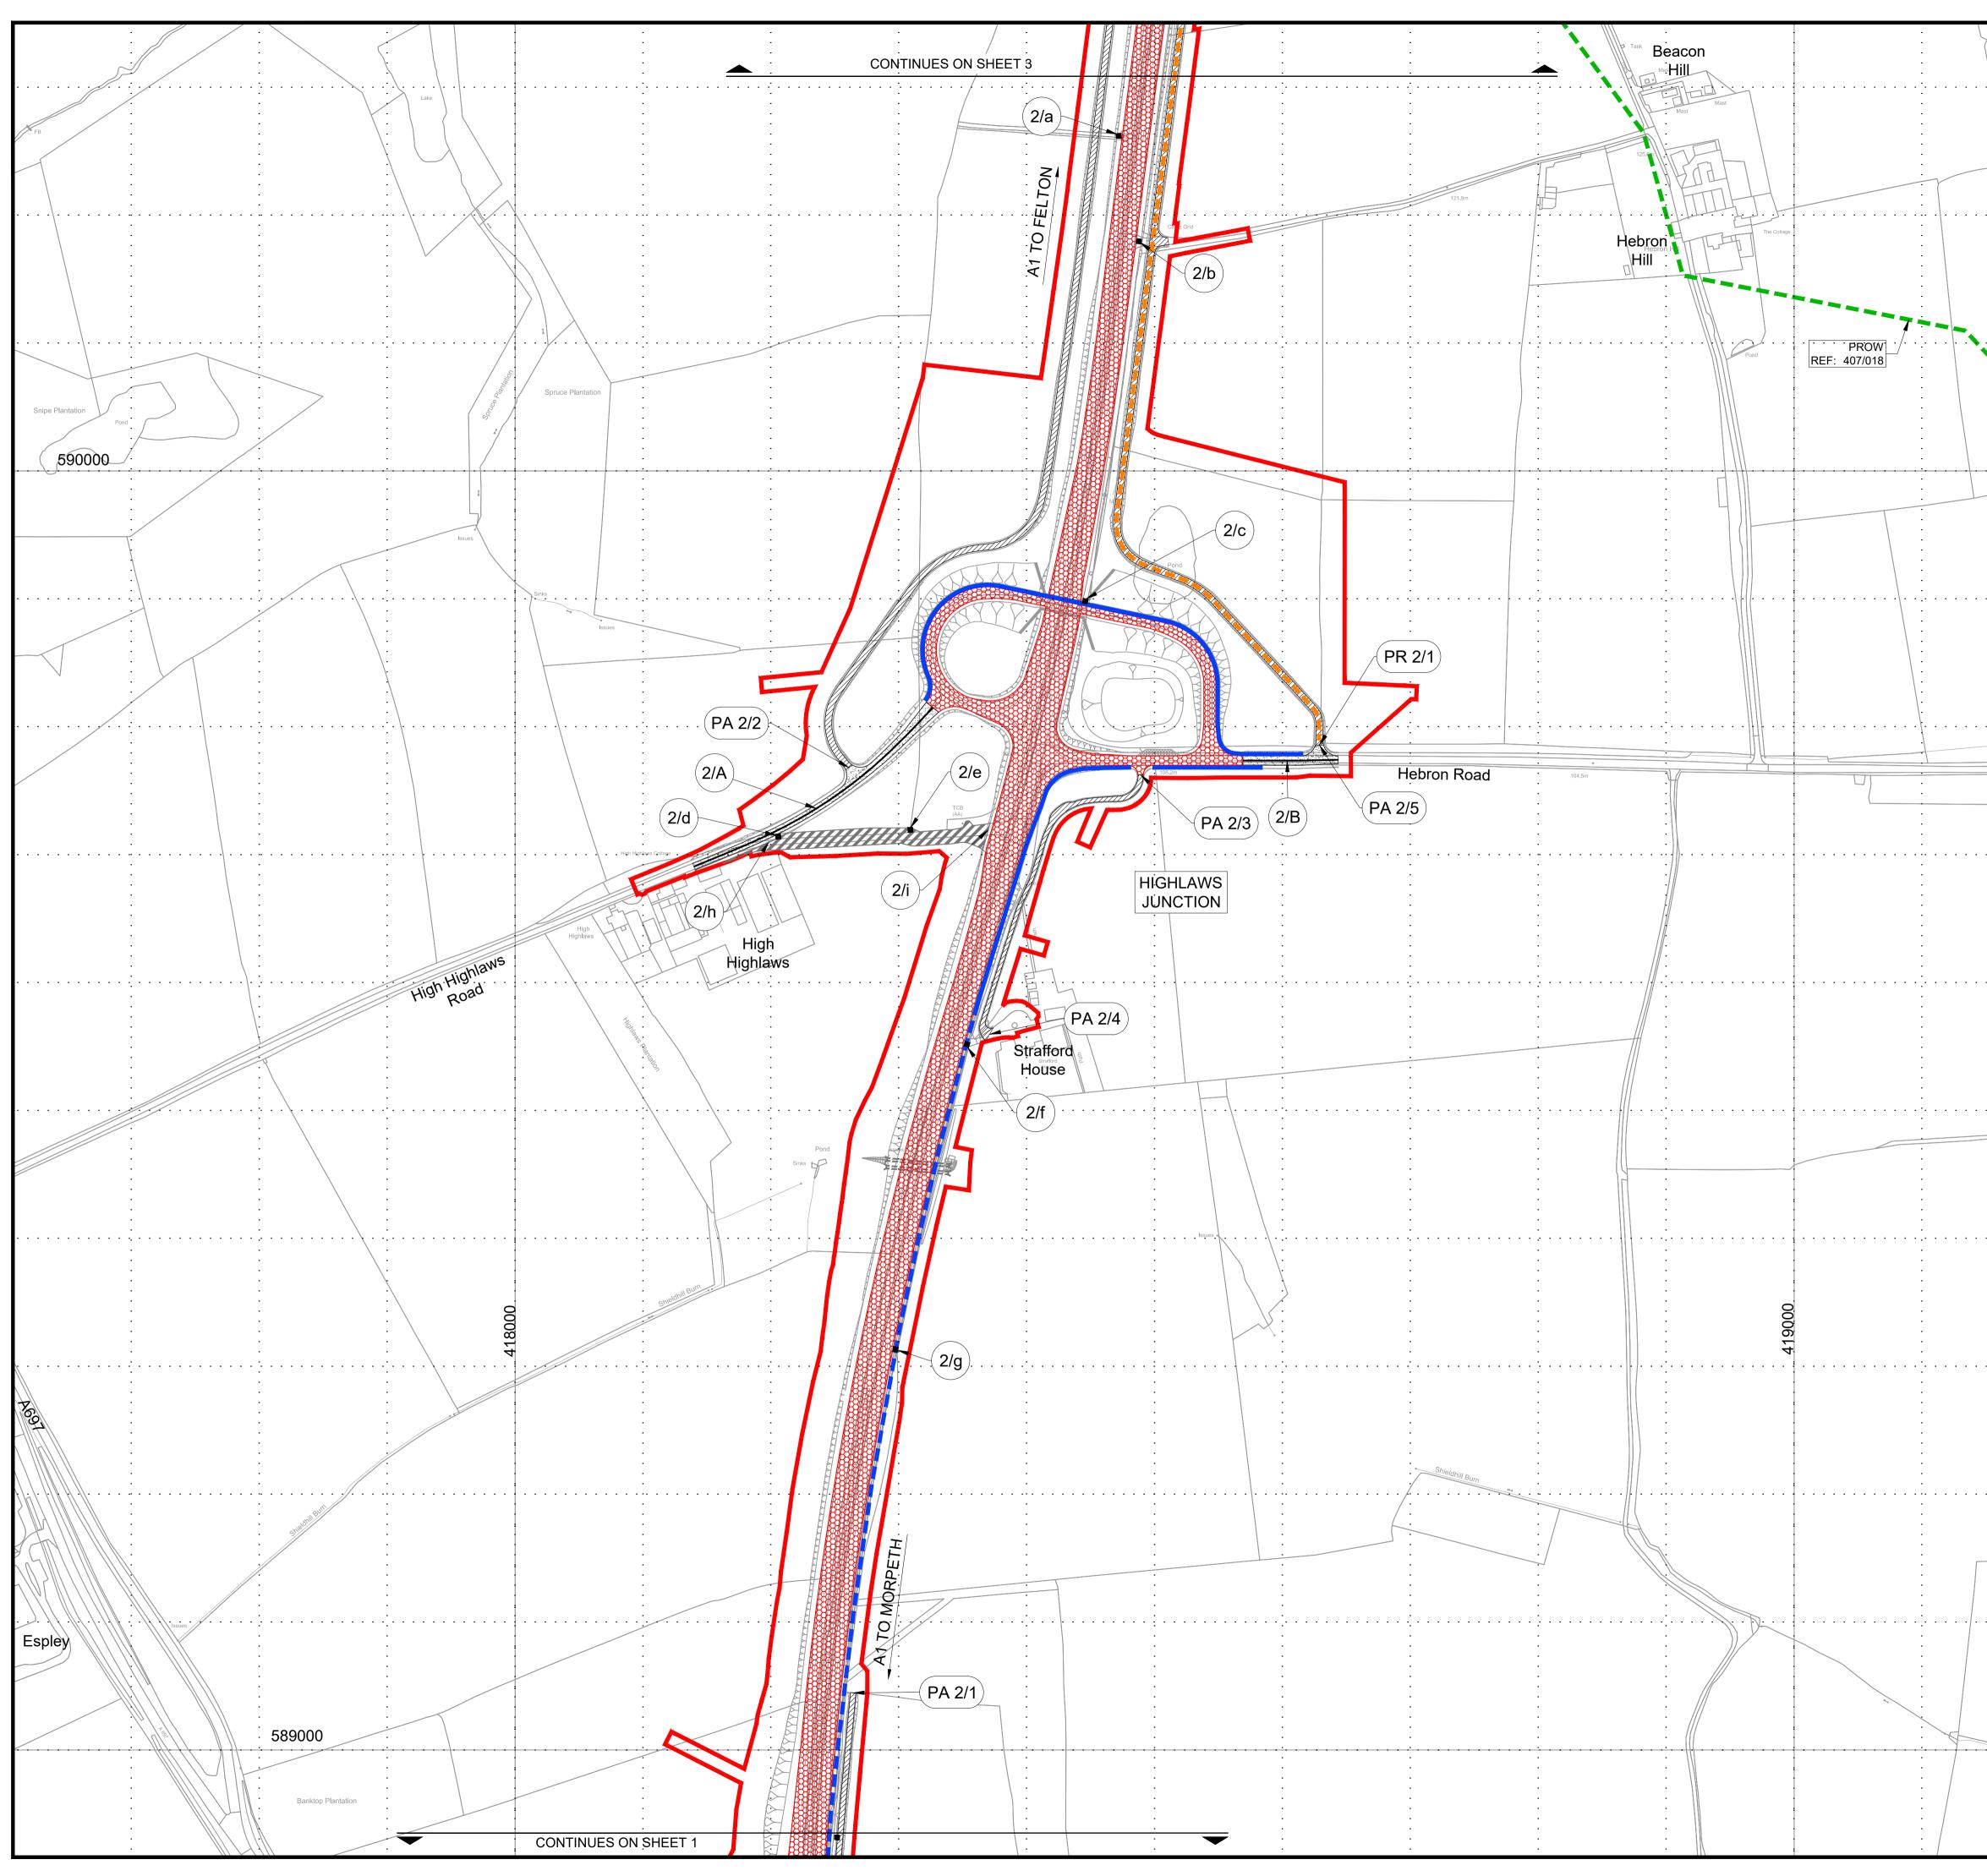

### 2 SCHEDULE OF PLANS INCLUDED IN THIS APPLICATION DOCUMENT

| Drawing Title                      | Drawing Number                   | Revision |
|------------------------------------|----------------------------------|----------|
| Rights of Way and Access Plan –    |                                  |          |
| Regulation 5(4) – Key Plan         | HE551459-WSP-HGN-M2E-DR-CH-2436  | 3        |
| Sheet 1 of 3                       |                                  | J        |
| Rights of Way and Access Plan –    |                                  |          |
| Regulation 5(4) – Key Plan         | HE551459-WSP-GEN-M2F-DR-CH-1566  | 3        |
| Sheet 2 of 3                       |                                  | Ũ        |
| Rights of Way and Access Plan –    |                                  |          |
| Regulation 5(4) – Key Plan         | HE551459-WSP-GEN-A2E-DR-CH-02500 | 2        |
| Sheet 3 of 3                       |                                  | 2        |
| Rights of Way and Access Plan –    |                                  |          |
| Regulations $5(2)(k) \& 5(2)(o) -$ | HE551459-WSP-HGN-M2F-DR-CH-1567  | 2        |
| Sheet 1 of 19                      |                                  | -        |
| Rights of Way and Access Plan –    |                                  |          |
| Regulations $5(2)(k) \& 5(2)(o) -$ | HE551459-WSP-HGN-M2F-DR-CH-1568  | 2        |
| Sheet 2 of 19                      |                                  | 2        |
| Rights of Way and Access Plan –    |                                  |          |
| Regulations $5(2)(k) \& 5(2)(o) -$ | HE551459-WSP-HGN-M2F-DR-CH-1569  | 2        |
| Sheet 3 of 19                      |                                  | 2        |
| Rights of Way and Access Plan –    |                                  |          |
| Regulations $5(2)(k) \& 5(2)(o) -$ | HE551459-WSP-HGN-M2F-DR-CH-1570  | 2        |
| Sheet 4 of 19                      |                                  | 2        |
| Rights of Way and Access Plan –    |                                  |          |
| Regulations $5(2)(k) \& 5(2)(o) -$ | HE551459-WSP-HGN-M2F-DR-CH-1571  | 2        |
| Sheet 5 of 19                      |                                  | _        |
| Rights of Way and Access Plan –    |                                  |          |
| Regulations 5(2)(k) & 5(2)(o) –    | HE551459-WSP-HGN-M2F-DR-CH-1572  | 2        |
| Sheet 6 of 19                      |                                  |          |
| Rights of Way and Access Plan –    |                                  |          |
| Regulations 5(2)(k) & 5(2)(o) –    | HE551459-WSP-HGN-M2F-DR-CH-1573  | 2        |
| Sheet 7 of 19                      |                                  |          |
| Rights of Way and Access Plan –    |                                  |          |
| Regulations 5(2)(k) & 5(2)(o) –    | HE551459-WSP-HGN-M2F-DR-CH-1574  | 2        |
| Sheet 8 of 19                      |                                  |          |
| Rights of Way and Access Plan –    |                                  |          |
| Regulations 5(2)(k) & 5(2)(o) –    | HE551459-WSP-HGN-M2F-DR-CH-1575  | 3        |
| Sheet 9 of 19                      |                                  |          |
| Rights of Way and Access Plan –    |                                  |          |
| Regulations 5(2)(k) & 5(2)(o) –    | HE551459-WSP-HGN-M2F-DR-CH-1576  | 2        |
| Sheet 10 of 19                     |                                  |          |
| Rights of Way and Access Plan –    |                                  |          |
| Regulations 5(2)(k) & 5(2)(o) –    | HE551459-WSP-GEN-A2E-DR-CH-02501 | 2        |
| Sheet 11 of 19                     |                                  |          |
| Rights of Way and Access Plan –    |                                  |          |
| Regulations 5(2)(k) & 5(2)(o) –    | HE551459-WSP-GEN-A2E-DR-CH-02502 | 2        |
| Sheet 12 of 19                     |                                  |          |