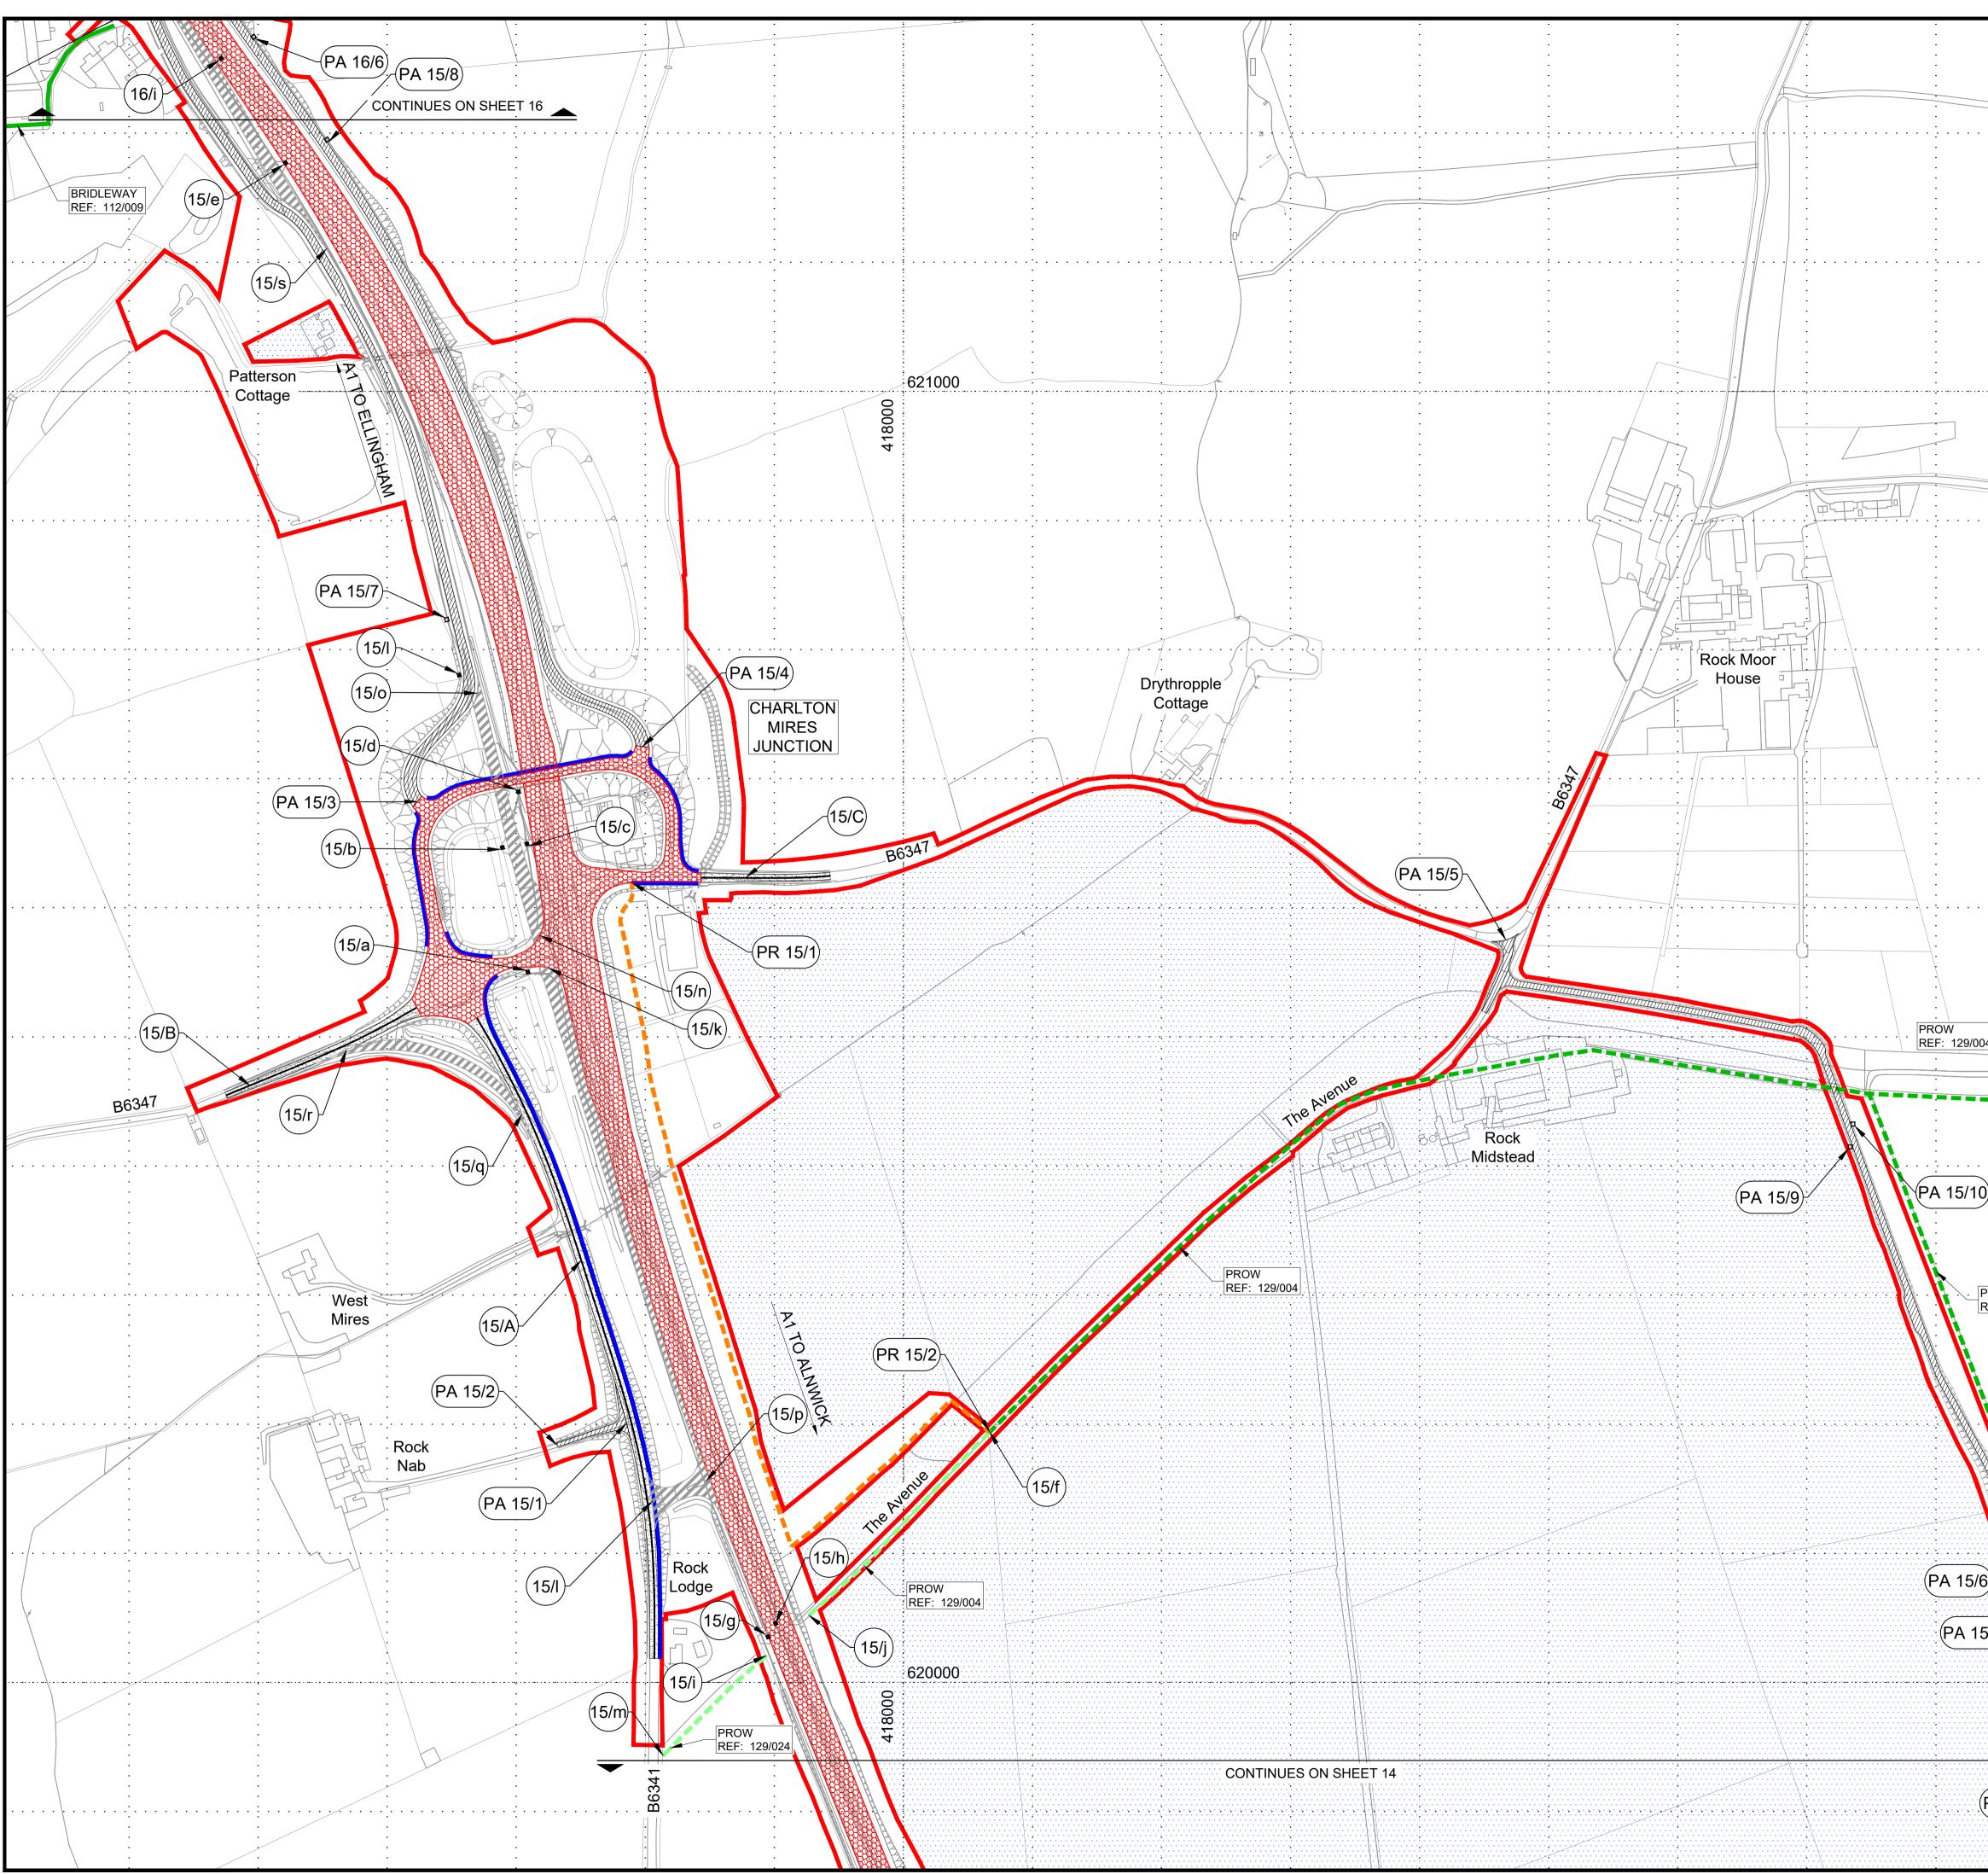

### 2 SCHEDULE OF PLANS INCLUDED IN THIS APPLICATION DOCUMENT

| Drawing Title                      | Drawing Number                   | Revision |
|------------------------------------|----------------------------------|----------|
| Rights of Way and Access Plan –    |                                  |          |
| Regulation 5(4) – Key Plan         | HE551459-WSP-HGN-M2E-DR-CH-2436  | 3        |
| Sheet 1 of 3                       |                                  | J        |
| Rights of Way and Access Plan –    |                                  |          |
| Regulation 5(4) – Key Plan         | HE551459-WSP-GEN-M2F-DR-CH-1566  | 3        |
| Sheet 2 of 3                       |                                  | Ũ        |
| Rights of Way and Access Plan –    |                                  |          |
| Regulation 5(4) – Key Plan         | HE551459-WSP-GEN-A2E-DR-CH-02500 | 2        |
| Sheet 3 of 3                       |                                  | 2        |
| Rights of Way and Access Plan –    |                                  |          |
| Regulations $5(2)(k) \& 5(2)(o) -$ | HE551459-WSP-HGN-M2F-DR-CH-1567  | 2        |
| Sheet 1 of 19                      |                                  | -        |
| Rights of Way and Access Plan –    |                                  |          |
| Regulations $5(2)(k) \& 5(2)(o) -$ | HE551459-WSP-HGN-M2F-DR-CH-1568  | 2        |
| Sheet 2 of 19                      |                                  | 2        |
| Rights of Way and Access Plan –    |                                  |          |
| Regulations $5(2)(k) \& 5(2)(o) -$ | HE551459-WSP-HGN-M2F-DR-CH-1569  | 2        |
| Sheet 3 of 19                      |                                  | 2        |
| Rights of Way and Access Plan –    |                                  |          |
| Regulations $5(2)(k) \& 5(2)(o) -$ | HE551459-WSP-HGN-M2F-DR-CH-1570  | 2        |
| Sheet 4 of 19                      |                                  | 2        |
| Rights of Way and Access Plan –    |                                  |          |
| Regulations $5(2)(k) \& 5(2)(o) -$ | HE551459-WSP-HGN-M2F-DR-CH-1571  | 2        |
| Sheet 5 of 19                      |                                  | _        |
| Rights of Way and Access Plan –    |                                  |          |
| Regulations 5(2)(k) & 5(2)(o) –    | HE551459-WSP-HGN-M2F-DR-CH-1572  | 2        |
| Sheet 6 of 19                      |                                  |          |
| Rights of Way and Access Plan –    |                                  |          |
| Regulations 5(2)(k) & 5(2)(o) –    | HE551459-WSP-HGN-M2F-DR-CH-1573  | 2        |
| Sheet 7 of 19                      |                                  |          |
| Rights of Way and Access Plan –    |                                  |          |
| Regulations 5(2)(k) & 5(2)(o) –    | HE551459-WSP-HGN-M2F-DR-CH-1574  | 2        |
| Sheet 8 of 19                      |                                  |          |
| Rights of Way and Access Plan –    |                                  |          |
| Regulations 5(2)(k) & 5(2)(o) –    | HE551459-WSP-HGN-M2F-DR-CH-1575  | 3        |
| Sheet 9 of 19                      |                                  |          |
| Rights of Way and Access Plan –    |                                  |          |
| Regulations 5(2)(k) & 5(2)(o) –    | HE551459-WSP-HGN-M2F-DR-CH-1576  | 2        |
| Sheet 10 of 19                     |                                  |          |
| Rights of Way and Access Plan –    |                                  |          |
| Regulations 5(2)(k) & 5(2)(o) –    | HE551459-WSP-GEN-A2E-DR-CH-02501 | 2        |
| Sheet 11 of 19                     |                                  |          |
| Rights of Way and Access Plan –    |                                  |          |
| Regulations 5(2)(k) & 5(2)(o) –    | HE551459-WSP-GEN-A2E-DR-CH-02502 | 2        |
| Sheet 12 of 19                     |                                  |          |