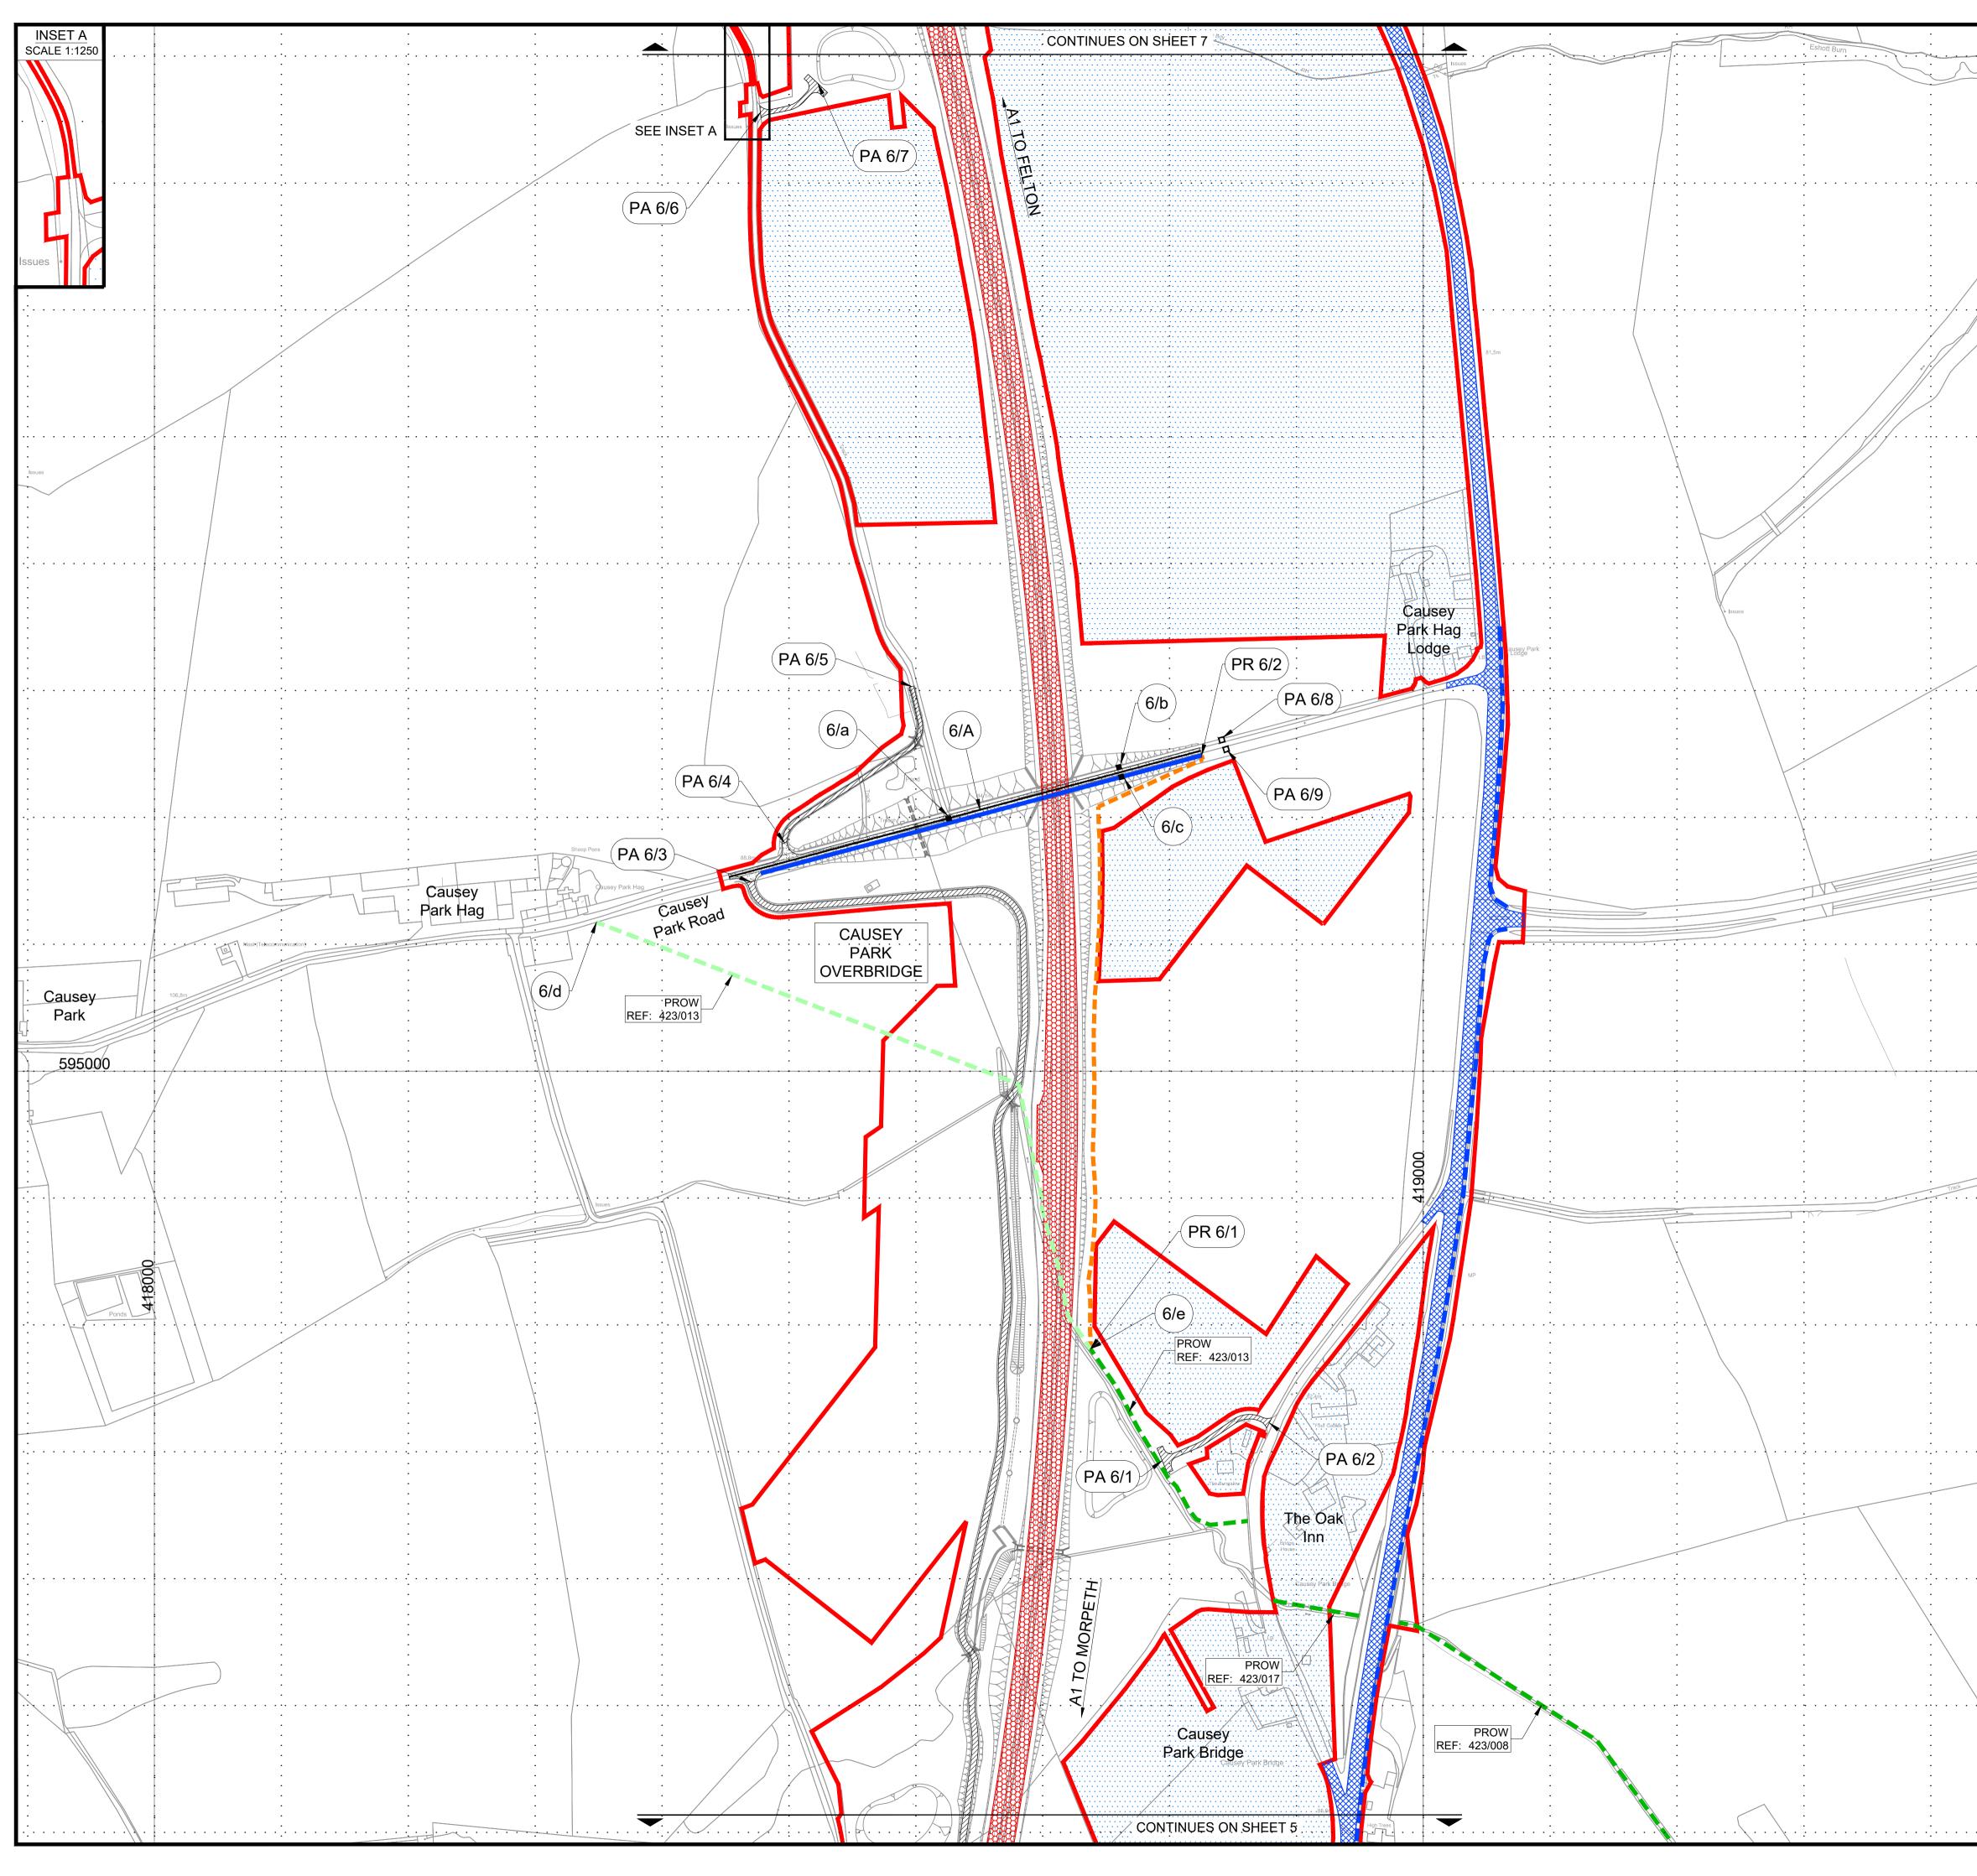

### 2 SCHEDULE OF PLANS INCLUDED IN THIS APPLICATION DOCUMENT

| Drawing Title                      | Drawing Number                   | Revision |
|------------------------------------|----------------------------------|----------|
| Rights of Way and Access Plan –    |                                  |          |
| Regulation 5(4) – Key Plan         | HE551459-WSP-HGN-M2E-DR-CH-2436  | 3        |
| Sheet 1 of 3                       |                                  | J        |
| Rights of Way and Access Plan –    |                                  |          |
| Regulation 5(4) – Key Plan         | HE551459-WSP-GEN-M2F-DR-CH-1566  | 3        |
| Sheet 2 of 3                       |                                  | Ũ        |
| Rights of Way and Access Plan –    |                                  |          |
| Regulation 5(4) – Key Plan         | HE551459-WSP-GEN-A2E-DR-CH-02500 | 2        |
| Sheet 3 of 3                       |                                  | 2        |
| Rights of Way and Access Plan –    |                                  |          |
| Regulations $5(2)(k) \& 5(2)(o) -$ | HE551459-WSP-HGN-M2F-DR-CH-1567  | 2        |
| Sheet 1 of 19                      |                                  | -        |
| Rights of Way and Access Plan –    |                                  |          |
| Regulations $5(2)(k) \& 5(2)(o) -$ | HE551459-WSP-HGN-M2F-DR-CH-1568  | 2        |
| Sheet 2 of 19                      |                                  | 2        |
| Rights of Way and Access Plan –    |                                  |          |
| Regulations $5(2)(k) \& 5(2)(o) -$ | HE551459-WSP-HGN-M2F-DR-CH-1569  | 2        |
| Sheet 3 of 19                      |                                  | 2        |
| Rights of Way and Access Plan –    |                                  |          |
| Regulations $5(2)(k) \& 5(2)(o) -$ | HE551459-WSP-HGN-M2F-DR-CH-1570  | 2        |
| Sheet 4 of 19                      |                                  | 2        |
| Rights of Way and Access Plan –    |                                  |          |
| Regulations $5(2)(k) \& 5(2)(o) -$ | HE551459-WSP-HGN-M2F-DR-CH-1571  | 2        |
| Sheet 5 of 19                      |                                  | _        |
| Rights of Way and Access Plan –    |                                  |          |
| Regulations 5(2)(k) & 5(2)(o) –    | HE551459-WSP-HGN-M2F-DR-CH-1572  | 2        |
| Sheet 6 of 19                      |                                  |          |
| Rights of Way and Access Plan –    |                                  |          |
| Regulations 5(2)(k) & 5(2)(o) –    | HE551459-WSP-HGN-M2F-DR-CH-1573  | 2        |
| Sheet 7 of 19                      |                                  |          |
| Rights of Way and Access Plan –    |                                  |          |
| Regulations 5(2)(k) & 5(2)(o) –    | HE551459-WSP-HGN-M2F-DR-CH-1574  | 2        |
| Sheet 8 of 19                      |                                  |          |
| Rights of Way and Access Plan –    |                                  |          |
| Regulations 5(2)(k) & 5(2)(o) –    | HE551459-WSP-HGN-M2F-DR-CH-1575  | 3        |
| Sheet 9 of 19                      |                                  |          |
| Rights of Way and Access Plan –    |                                  |          |
| Regulations 5(2)(k) & 5(2)(o) –    | HE551459-WSP-HGN-M2F-DR-CH-1576  | 2        |
| Sheet 10 of 19                     |                                  |          |
| Rights of Way and Access Plan –    |                                  |          |
| Regulations 5(2)(k) & 5(2)(o) –    | HE551459-WSP-GEN-A2E-DR-CH-02501 | 2        |
| Sheet 11 of 19                     |                                  |          |
| Rights of Way and Access Plan –    |                                  |          |
| Regulations 5(2)(k) & 5(2)(o) –    | HE551459-WSP-GEN-A2E-DR-CH-02502 | 2        |
| Sheet 12 of 19                     |                                  |          |