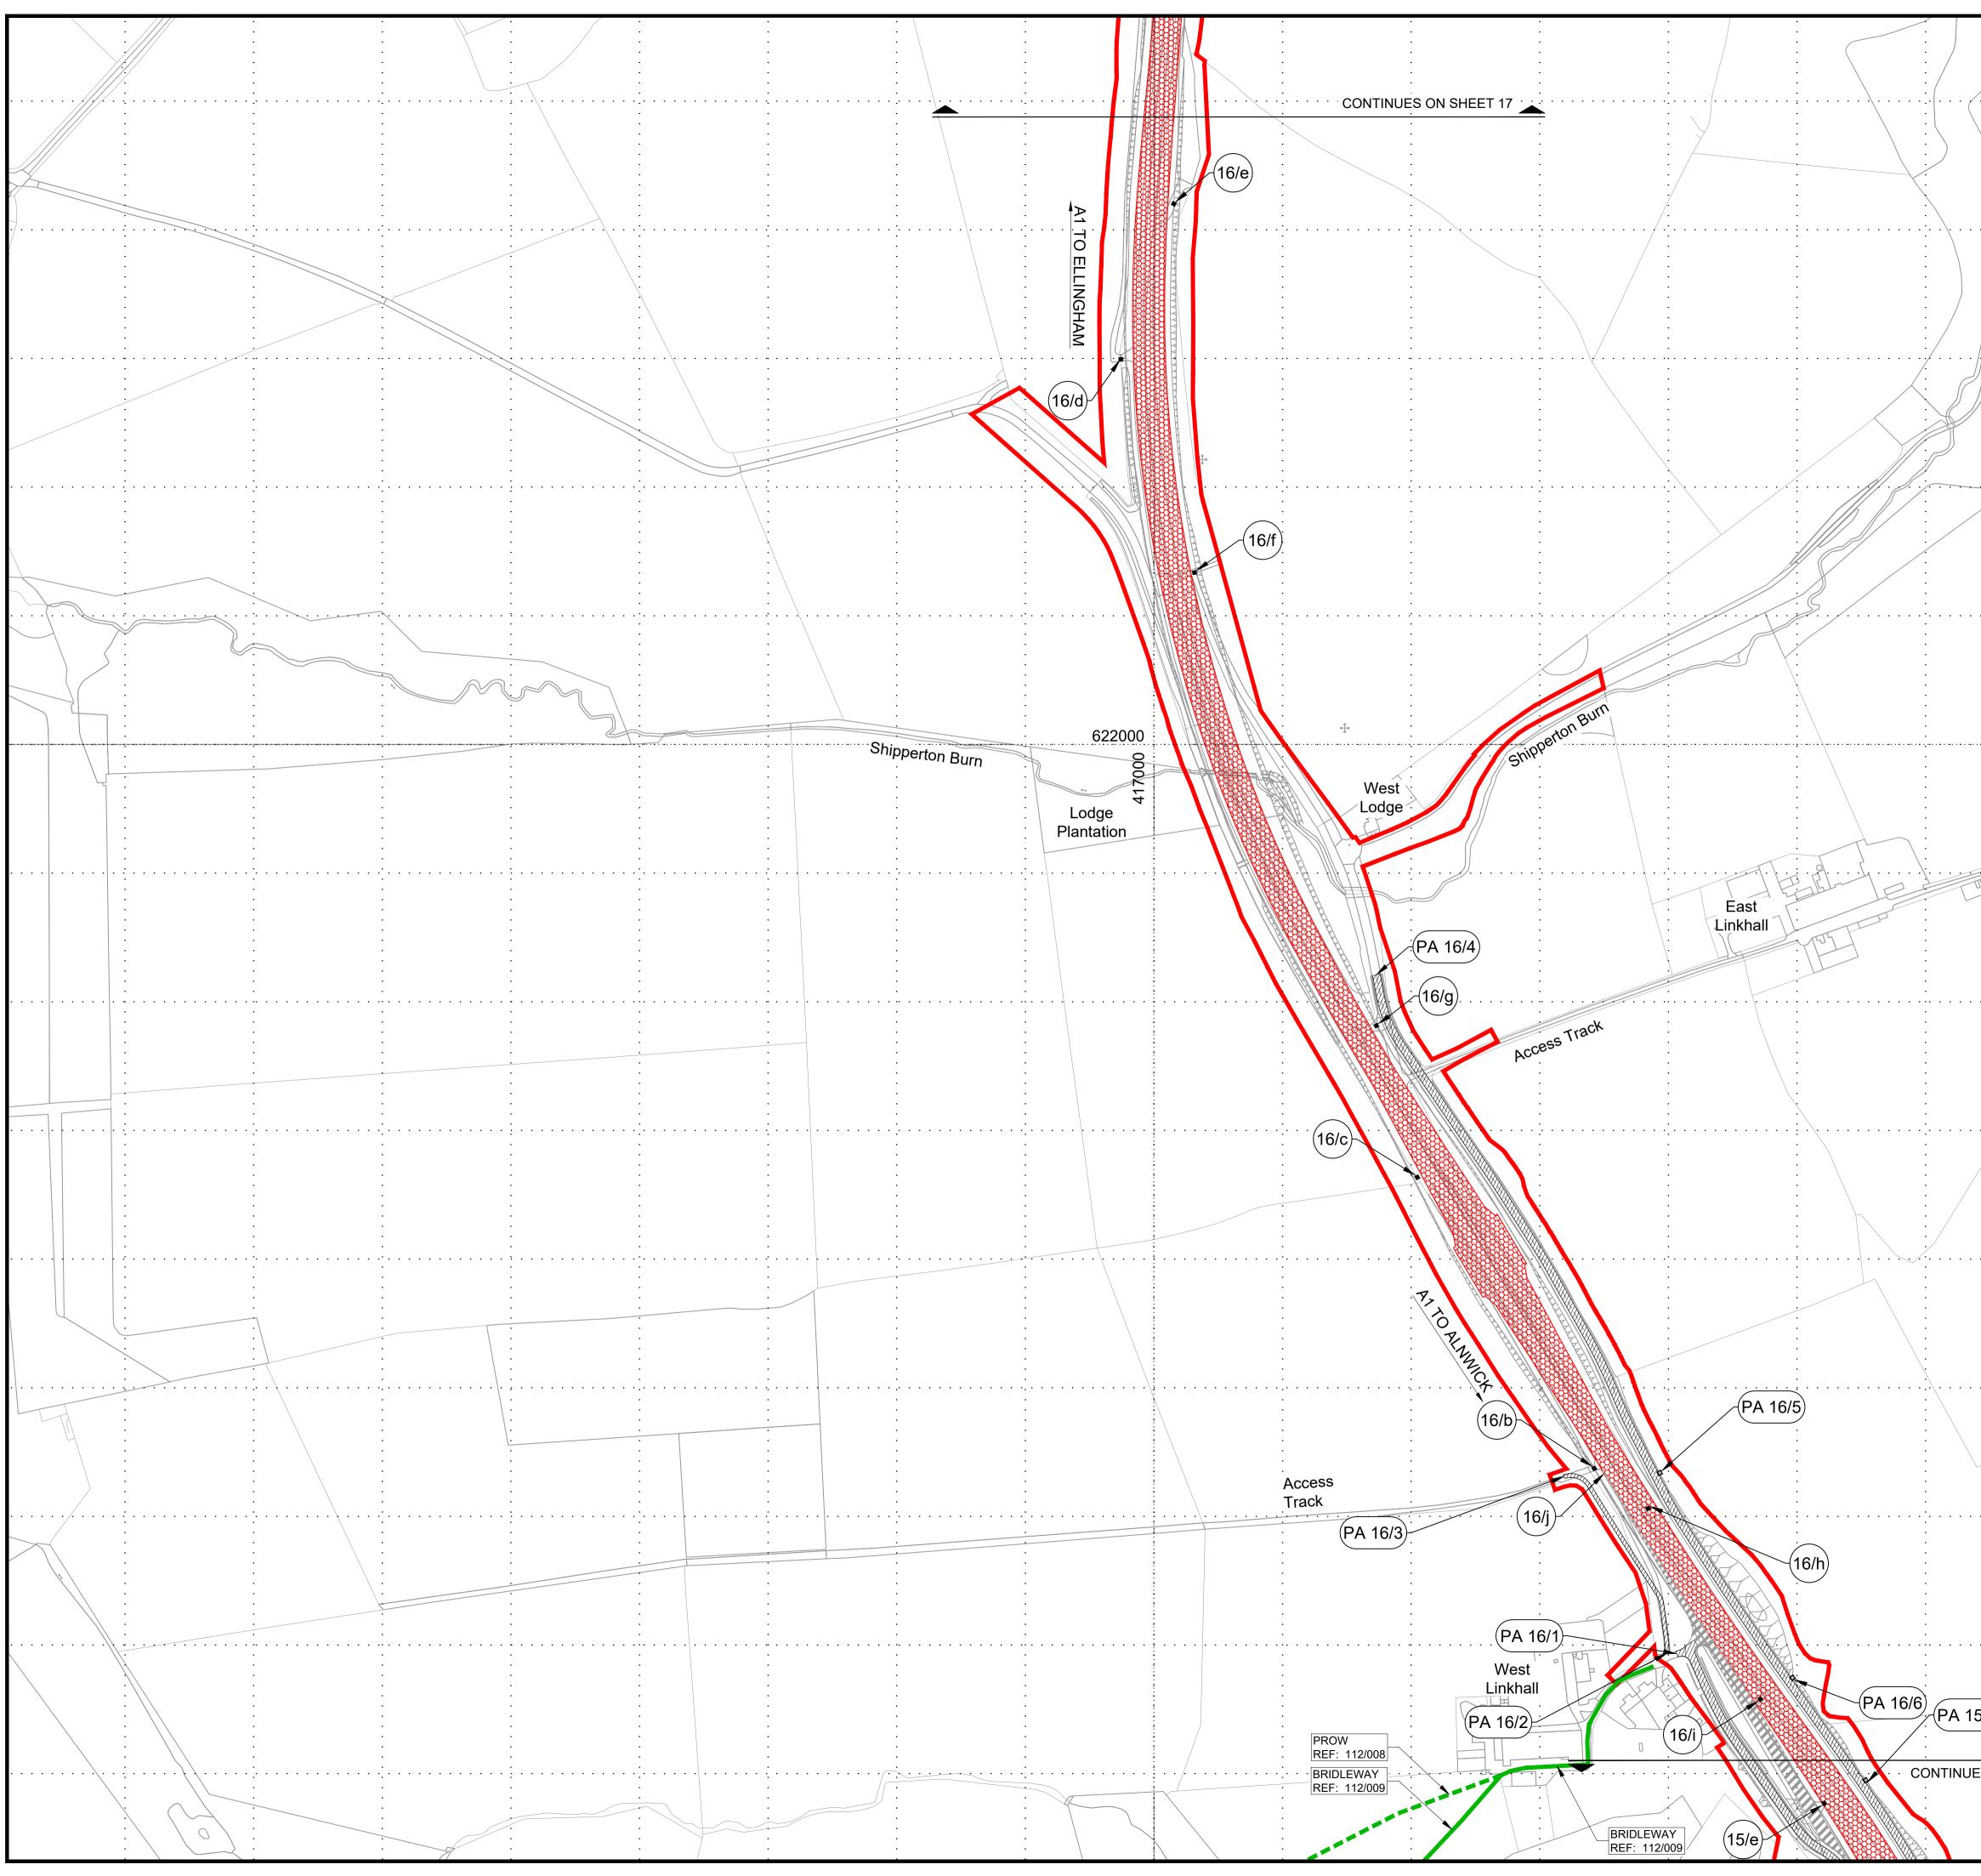

### 2 SCHEDULE OF PLANS INCLUDED IN THIS APPLICATION DOCUMENT

| Drawing Title                      | Drawing Number                   | Revision |
|------------------------------------|----------------------------------|----------|
| Rights of Way and Access Plan –    |                                  |          |
| Regulation 5(4) – Key Plan         | HE551459-WSP-HGN-M2E-DR-CH-2436  | 3        |
| Sheet 1 of 3                       |                                  | J        |
| Rights of Way and Access Plan –    |                                  |          |
| Regulation 5(4) – Key Plan         | HE551459-WSP-GEN-M2F-DR-CH-1566  | 3        |
| Sheet 2 of 3                       |                                  | Ũ        |
| Rights of Way and Access Plan –    |                                  |          |
| Regulation 5(4) – Key Plan         | HE551459-WSP-GEN-A2E-DR-CH-02500 | 2        |
| Sheet 3 of 3                       |                                  | 2        |
| Rights of Way and Access Plan –    |                                  |          |
| Regulations $5(2)(k) \& 5(2)(o) -$ | HE551459-WSP-HGN-M2F-DR-CH-1567  | 2        |
| Sheet 1 of 19                      |                                  | -        |
| Rights of Way and Access Plan –    |                                  |          |
| Regulations $5(2)(k) \& 5(2)(o) -$ | HE551459-WSP-HGN-M2F-DR-CH-1568  | 2        |
| Sheet 2 of 19                      |                                  | 2        |
| Rights of Way and Access Plan –    |                                  |          |
| Regulations $5(2)(k) \& 5(2)(o) -$ | HE551459-WSP-HGN-M2F-DR-CH-1569  | 2        |
| Sheet 3 of 19                      |                                  | 2        |
| Rights of Way and Access Plan –    |                                  |          |
| Regulations $5(2)(k) \& 5(2)(o) -$ | HE551459-WSP-HGN-M2F-DR-CH-1570  | 2        |
| Sheet 4 of 19                      |                                  | 2        |
| Rights of Way and Access Plan –    |                                  |          |
| Regulations $5(2)(k) \& 5(2)(o) -$ | HE551459-WSP-HGN-M2F-DR-CH-1571  | 2        |
| Sheet 5 of 19                      |                                  | _        |
| Rights of Way and Access Plan –    |                                  |          |
| Regulations 5(2)(k) & 5(2)(o) –    | HE551459-WSP-HGN-M2F-DR-CH-1572  | 2        |
| Sheet 6 of 19                      |                                  |          |
| Rights of Way and Access Plan –    |                                  |          |
| Regulations 5(2)(k) & 5(2)(o) –    | HE551459-WSP-HGN-M2F-DR-CH-1573  | 2        |
| Sheet 7 of 19                      |                                  |          |
| Rights of Way and Access Plan –    |                                  |          |
| Regulations 5(2)(k) & 5(2)(o) –    | HE551459-WSP-HGN-M2F-DR-CH-1574  | 2        |
| Sheet 8 of 19                      |                                  |          |
| Rights of Way and Access Plan –    |                                  |          |
| Regulations 5(2)(k) & 5(2)(o) –    | HE551459-WSP-HGN-M2F-DR-CH-1575  | 3        |
| Sheet 9 of 19                      |                                  |          |
| Rights of Way and Access Plan –    |                                  |          |
| Regulations 5(2)(k) & 5(2)(o) –    | HE551459-WSP-HGN-M2F-DR-CH-1576  | 2        |
| Sheet 10 of 19                     |                                  |          |
| Rights of Way and Access Plan –    |                                  |          |
| Regulations 5(2)(k) & 5(2)(o) –    | HE551459-WSP-GEN-A2E-DR-CH-02501 | 2        |
| Sheet 11 of 19                     |                                  |          |
| Rights of Way and Access Plan –    |                                  |          |
| Regulations 5(2)(k) & 5(2)(o) –    | HE551459-WSP-GEN-A2E-DR-CH-02502 | 2        |
| Sheet 12 of 19                     |                                  |          |