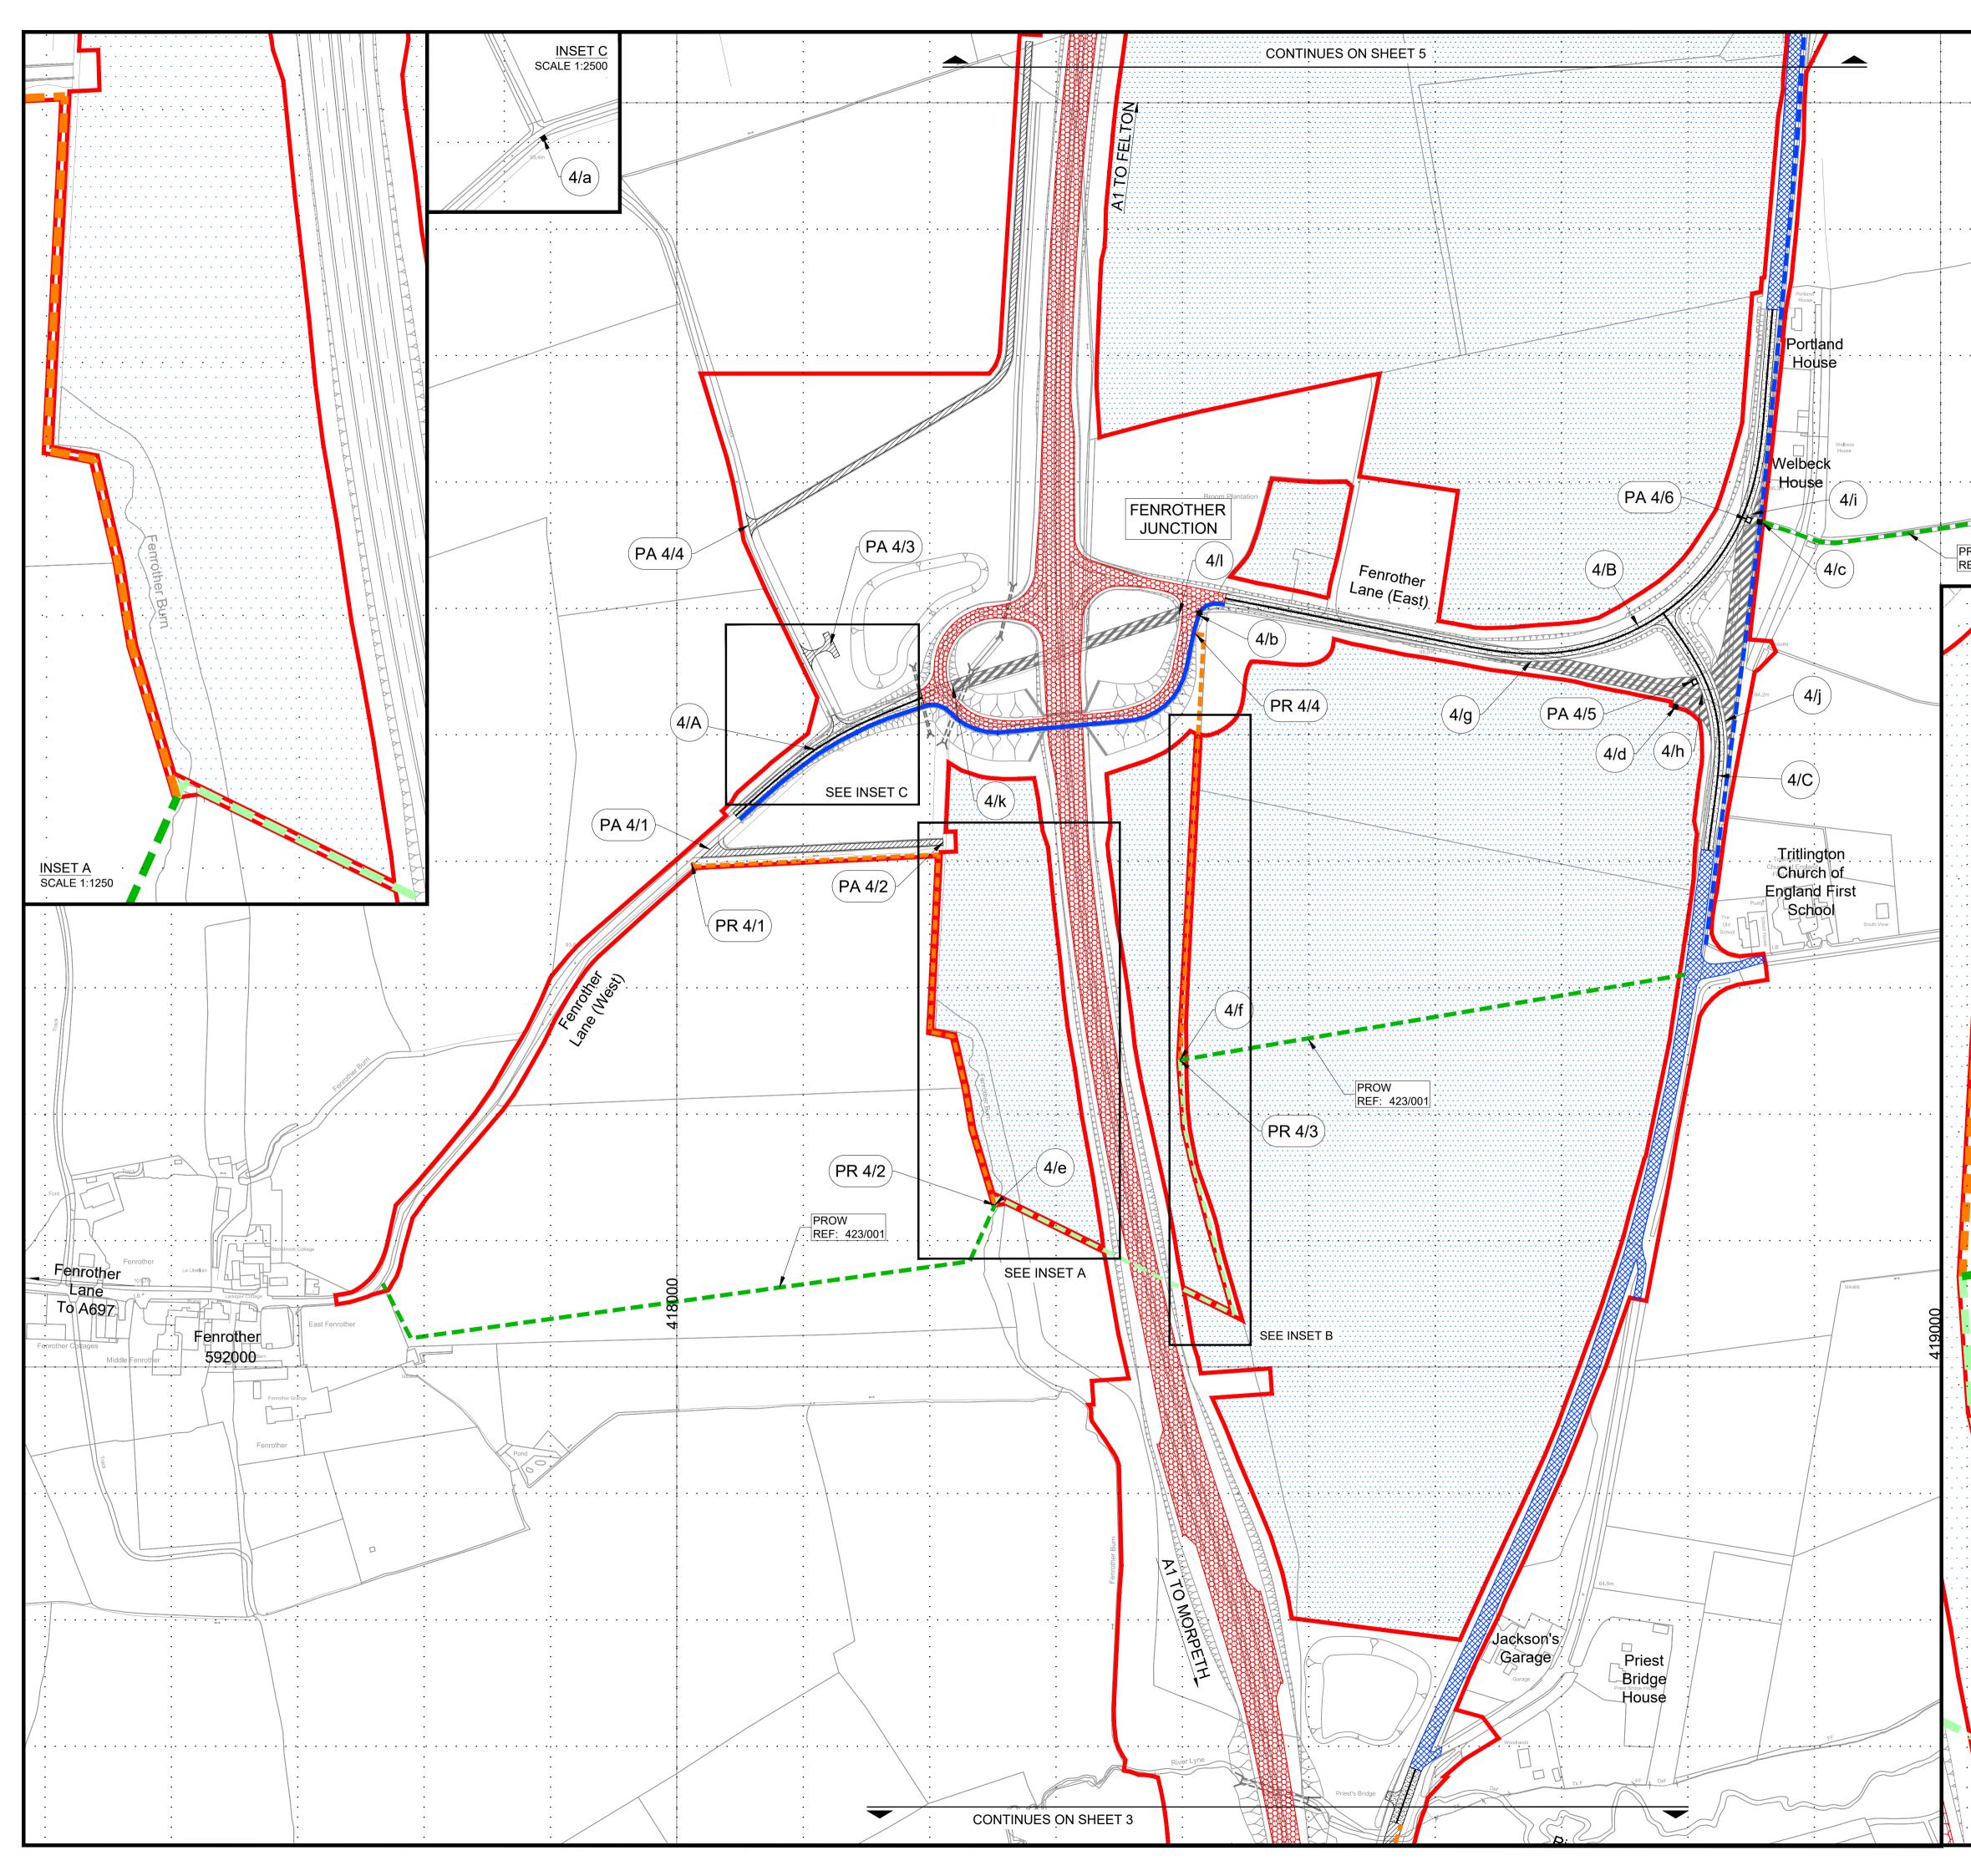

### 2 SCHEDULE OF PLANS INCLUDED IN THIS APPLICATION DOCUMENT

| Drawing Title                      | Drawing Number                   | Revision |
|------------------------------------|----------------------------------|----------|
| Rights of Way and Access Plan –    |                                  |          |
| Regulation 5(4) – Key Plan         | HE551459-WSP-HGN-M2E-DR-CH-2436  | 3        |
| Sheet 1 of 3                       |                                  | J        |
| Rights of Way and Access Plan –    |                                  |          |
| Regulation 5(4) – Key Plan         | HE551459-WSP-GEN-M2F-DR-CH-1566  | 3        |
| Sheet 2 of 3                       |                                  | Ũ        |
| Rights of Way and Access Plan –    |                                  |          |
| Regulation 5(4) – Key Plan         | HE551459-WSP-GEN-A2E-DR-CH-02500 | 2        |
| Sheet 3 of 3                       |                                  | 2        |
| Rights of Way and Access Plan –    |                                  |          |
| Regulations $5(2)(k) \& 5(2)(o) -$ | HE551459-WSP-HGN-M2F-DR-CH-1567  | 2        |
| Sheet 1 of 19                      |                                  | -        |
| Rights of Way and Access Plan –    |                                  |          |
| Regulations $5(2)(k) \& 5(2)(o) -$ | HE551459-WSP-HGN-M2F-DR-CH-1568  | 2        |
| Sheet 2 of 19                      |                                  | 2        |
| Rights of Way and Access Plan –    |                                  |          |
| Regulations $5(2)(k) \& 5(2)(o) -$ | HE551459-WSP-HGN-M2F-DR-CH-1569  | 2        |
| Sheet 3 of 19                      |                                  | 2        |
| Rights of Way and Access Plan –    |                                  |          |
| Regulations $5(2)(k) \& 5(2)(o) -$ | HE551459-WSP-HGN-M2F-DR-CH-1570  | 2        |
| Sheet 4 of 19                      |                                  | 2        |
| Rights of Way and Access Plan –    |                                  |          |
| Regulations $5(2)(k) \& 5(2)(o) -$ | HE551459-WSP-HGN-M2F-DR-CH-1571  | 2        |
| Sheet 5 of 19                      |                                  | _        |
| Rights of Way and Access Plan –    |                                  |          |
| Regulations 5(2)(k) & 5(2)(o) –    | HE551459-WSP-HGN-M2F-DR-CH-1572  | 2        |
| Sheet 6 of 19                      |                                  |          |
| Rights of Way and Access Plan –    |                                  |          |
| Regulations 5(2)(k) & 5(2)(o) –    | HE551459-WSP-HGN-M2F-DR-CH-1573  | 2        |
| Sheet 7 of 19                      |                                  |          |
| Rights of Way and Access Plan –    |                                  |          |
| Regulations 5(2)(k) & 5(2)(o) –    | HE551459-WSP-HGN-M2F-DR-CH-1574  | 2        |
| Sheet 8 of 19                      |                                  |          |
| Rights of Way and Access Plan –    |                                  |          |
| Regulations 5(2)(k) & 5(2)(o) –    | HE551459-WSP-HGN-M2F-DR-CH-1575  | 3        |
| Sheet 9 of 19                      |                                  |          |
| Rights of Way and Access Plan –    |                                  |          |
| Regulations 5(2)(k) & 5(2)(o) –    | HE551459-WSP-HGN-M2F-DR-CH-1576  | 2        |
| Sheet 10 of 19                     |                                  |          |
| Rights of Way and Access Plan –    |                                  |          |
| Regulations 5(2)(k) & 5(2)(o) –    | HE551459-WSP-GEN-A2E-DR-CH-02501 | 2        |
| Sheet 11 of 19                     |                                  |          |
| Rights of Way and Access Plan –    |                                  |          |
| Regulations 5(2)(k) & 5(2)(o) –    | HE551459-WSP-GEN-A2E-DR-CH-02502 | 2        |
| Sheet 12 of 19                     |                                  |          |